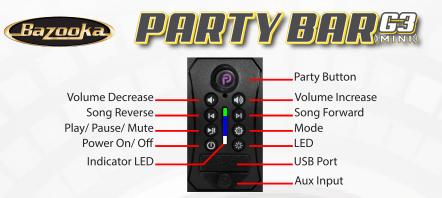

**Mode Button:** Click-press the mode button to toggle between Bluetooth/Aux/USB listening modes. Press-hold to turn off.

\*Button will not work if Party Button is in DJ Listening mode

\* USB will only be available if USB drive is inserted in bar

**Power On/Off Button:** Click-press turns bar on and off (using this button will turn off all power drain on battery)

**LED Button:** Press and hold to turn on/off, Click-press to cycle through stored LED sequences. Indicator Led Status: Lower section: White - power is on Middle section: Flashing Blue - Bluetooth pairing mode Solid Blue - Bluetooth is paired to a device Purple - Auxiliary input mode Red - USB mode Top section: Green - Battery charging OFF – Battery fully charged

## Detailed instructions can be found at www.bazooka.com

Unleash the Sound and Illuminate Your Adventure

Party Button: Click-Press cycles through the below modes.

Blue: Single Listener Mode Purple: DJ Broadcast Mode Red: DJ Listening Mode (rejoins previous "Party" if available).