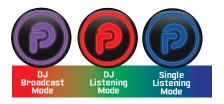

## Detailed instructions can be found at www.bazooka.com

Unleash the Sound and Illuminate Your Adventure

Party Button: Click-Press cycles through the below modes.

Blue: Single Listener Mode Purple: DJ Broadcast Mode Red: DJ Listening Mode (rejoins previous "Party" if available).

## SETTING UP A PARTY:

• Decide who will DJ the Party and who will Listen

OJ: Click the Party button on the designated DJ bar until it turns PURPLE and then long-press the Party button to enter "Broadcast Pairing" mode (Party button will blink while in Broadcast Pairing mode. Multiple Listener bars can join simultaneously while the DJ bar is in Broadcast Pairing mode and the Party Button is still blinking.)

 Listeners: Click the Party Button on the Listener bar until it turns RED and then long-press the Party button to enter "Broadcast Pairing" mode.

The bars will automatically sync and all Listener bars will yield music and LED lighting control to the DJ bar.
Repeat steps above for any NEW "Listener" that wants to join an ongoing party. Only the DJ will need to enter Broadcast Pairing mode while a Party is in progress to allow the Listener to join. All other Listeners will remain in the Party while the new Listener joins.

Listeners can leave an existing Party by switching to Single Listener Mode, as well as rejoin the Party by switching back to DJ Listening Mode.

Listeners can control the local volume on their bar using the Vol +/- buttons or mute their bar by clicking the Play/Pause (=/>) button. However, anytime the DJ adjusts the volume of the DJ bar it will reset all Listener bars to the current volume of the DJ bar.