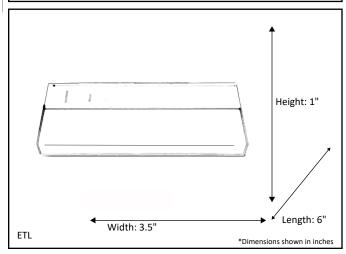

| Model #                                           | LED-UC6-WH(6W/LED 3000K) |  |  |
|---------------------------------------------------|--------------------------|--|--|
| SKU                                               | 18053                    |  |  |
| Description                                       | LED Under Cabinet        |  |  |
| Finish                                            | White                    |  |  |
| Dimensions- HxWxL<br>(Dimensions shown in inches) | 1" x 3.5" x 6"           |  |  |
| Lumens                                            | Lumens 550 Lm            |  |  |
| Wattage                                           | 6W LED                   |  |  |
| CCT (Kelvin)                                      | 3000K                    |  |  |
| Dimmable                                          | Yes                      |  |  |
| Rated Life Hours                                  | 15,000                   |  |  |