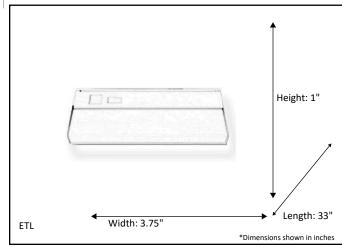

| Model #                                            | LED-UC33-WH(15W/3000K) |  |
|----------------------------------------------------|------------------------|--|
| SKU                                                | 16722                  |  |
| Description                                        | LED Under Cabniet      |  |
| Finish                                             | White                  |  |
| Dimensions - HxWxL<br>(Dimensions shown in inches) | 1" x 3.75" x 33"       |  |
| Lumens                                             | 1300 Lm                |  |
| Wattage                                            | 15W                    |  |
| CCT (Kelvin)                                       | 3000K                  |  |
| Dimmable                                           | Yes                    |  |
| Rated Life Hours                                   | 15,000                 |  |