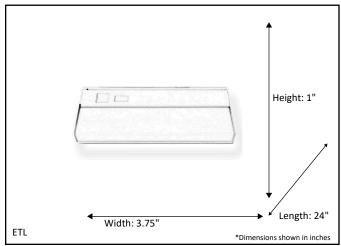

| Model #                                            | LED-UC24-WH(11W/3000K) |  |  |
|----------------------------------------------------|------------------------|--|--|
| SKU                                                | 16719                  |  |  |
| Description                                        | LED Under Cabniet      |  |  |
| Finish                                             | White                  |  |  |
| Dimensions - HxWxL<br>(Dimensions shown in inches) | 1" x 3.75" x 24"       |  |  |
| Lumens                                             | 1000 Lm                |  |  |
| Wattage                                            | 11W                    |  |  |
| CCT (Kelvin)                                       | 3000K                  |  |  |
| Dimmable                                           | Yes                    |  |  |
| Rated Life Hours                                   | 15,000                 |  |  |