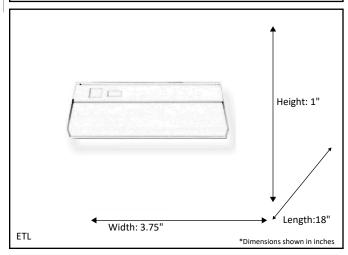

| Model #                                            | LED-UC18-WH(10W/3000K) |  |  |
|----------------------------------------------------|------------------------|--|--|
| SKU                                                | 16716                  |  |  |
| Description                                        | LED Under Cabinet      |  |  |
| Finish                                             | White                  |  |  |
| Dimensions - HxWxL<br>(Dimensions shown in inches) | 1" x 3.75" x 18"       |  |  |
| Lumens                                             | 950 Lm                 |  |  |
| Wattage                                            | 10W                    |  |  |
| CCT (Kelvin)                                       | 3000K                  |  |  |
| Dimmable                                           | Yes                    |  |  |
| Rated Life Hours                                   | 15,000                 |  |  |