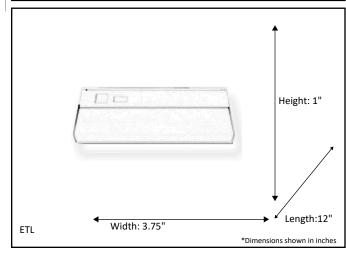

| Model #                                            | LED-UC12-WH (8W/3000K) |  |
|----------------------------------------------------|------------------------|--|
| SKU                                                | 16713                  |  |
| Description                                        | LED Under Cabinet      |  |
| Finish                                             | White                  |  |
| Dimensions - HxWxL<br>(Dimensions shown in inches) | 1" x 3.75 x 12"        |  |
| Lumens                                             | 900 Lm                 |  |
| Wattage                                            | 8W                     |  |
| CCT (Kelvin)                                       | 3000K                  |  |
| Dimmable                                           | Yes                    |  |
| Rated Life Hours                                   | 15,000                 |  |