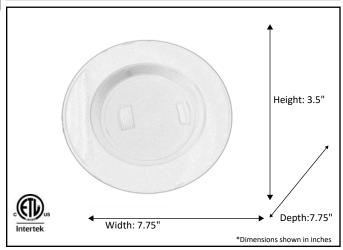

| Model #                                           | LED-RRT56-3K              |  |  |
|---------------------------------------------------|---------------------------|--|--|
| SKU                                               | 19650                     |  |  |
| Description                                       | LED Recessed Can Retrofit |  |  |
| Finish                                            | White                     |  |  |
| Dimensions- HxWxD<br>(Dimensions shown in inches) | 3.5" x 7.5" x 7.5"        |  |  |
| Lumens                                            | 900 Lm                    |  |  |
| Wattage                                           | 13W                       |  |  |
| CCT (Kelvin)                                      | 3000K                     |  |  |
| Dimmable                                          | Yes                       |  |  |
| Rated Life Hours                                  | 15,000                    |  |  |