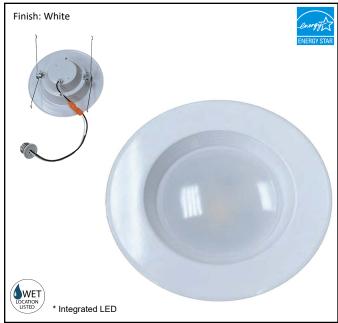

| Model #                                           | LED-RRT56-3K              |  |  |
|---------------------------------------------------|---------------------------|--|--|
| SKU                                               | 19650                     |  |  |
| Description                                       | LED Recessed Can Retrofit |  |  |
| Finish                                            | White                     |  |  |
| Dimensions- HxWxD<br>(Dimensions shown in inches) | 3.5" x 7.5" x 7.5"        |  |  |
| Lumens                                            | 900 Lm                    |  |  |
| Wattage                                           | 13W                       |  |  |
| CCT (Kelvin)                                      | 3000K                     |  |  |
| Dimmable                                          | Yes                       |  |  |
| Rated Life Hours                                  | 15,000                    |  |  |