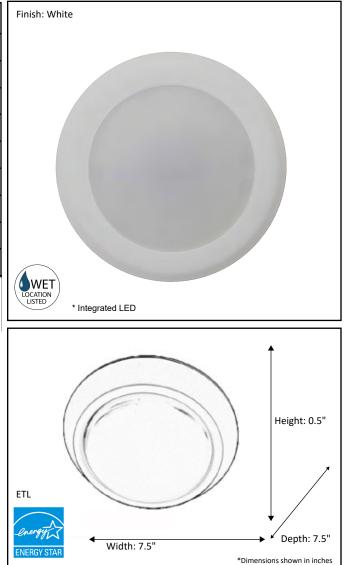

## Architectural & Engineering Specifications 2021 LED Fixture

| LED-DL712(AC15W/4K) |
|---------------------|
| 20100               |
| LED Ceiling Disk    |
| White               |
| 0.5" x 7.5" x 7.5"  |
| 1150 Lm             |
| 15W                 |
| 4000K               |
| Yes                 |
| 15,000              |
|                     |