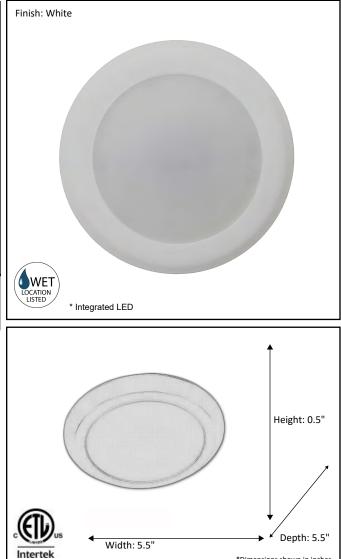

| Architectural & Engineering Specifications |
|--------------------------------------------|
| 2021                                       |
| LED Fixture                                |

| Model #                                           | LED-DL412-WH(AC12W/3000K) |
|---------------------------------------------------|---------------------------|
| SKU                                               | 19277                     |
| Description                                       | LED Ceiling Disk          |
| Finish                                            | White                     |
| Dimensions- HxWxD<br>(Dimensions shown in inches) | 0.5" x 5.5" x 5.5"        |
| Lumens                                            | 810 Lm                    |
| Wattage                                           | 12W                       |
| CCT (Kelvin)                                      | 3000K                     |
| Dimmable                                          | Yes                       |
| Rated Life Hours                                  | 15,000                    |