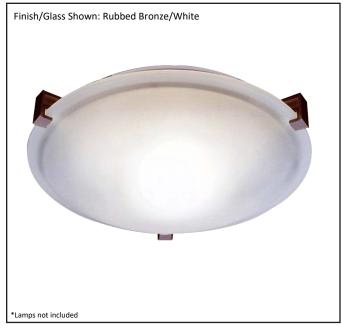

Architectural & Engineering Specifications 2021 Ceiling Mount Fixture

| Model #                                         | CFZ-216WH-RB        |
|-------------------------------------------------|---------------------|
| SKU                                             | 16752               |
| Description                                     | 3 Light Flush Mount |
| Finish                                          | Rubbed Bronze       |
| Glass                                           | White               |
| Dimensions- HxW<br>(Dimensions shown in inches) | 5.25" x 16"         |
| Lamp Info                                       | 3X60W (M)           |