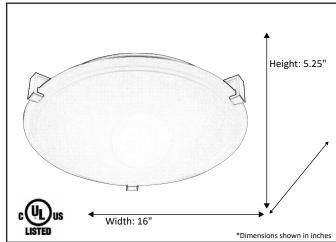

Architectural & Engineering Specifications 2021 Ceiling Mount Fixture

| Model #                                         | CFZ-216WH-RB        |
|-------------------------------------------------|---------------------|
| SKU                                             | 16752               |
| Description                                     | 3 Light Flush Mount |
| Finish                                          | Rubbed Bronze       |
| Glass                                           | White               |
| Dimensions- HxW<br>(Dimensions shown in inches) | 5.25" x 16"         |
| Lamp Info                                       | 3X60W (M)           |