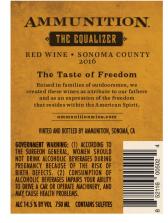

AVA
100% Sonoma Valley, Sonoma County
BARREL AGING
18 months; French Oak
35% New Oak
ALCOHOL BY VOLUME
14.5%
UPC
8 52116 00502 4