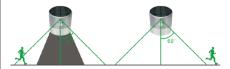

## Specification \

| •                    |                                                                          |
|----------------------|--------------------------------------------------------------------------|
| Product Name         | Solar LED Wall Light-Crown                                               |
| Power/Lumen          | 2W/200LM                                                                 |
| LEDs                 | SMD2835*18PCS                                                            |
| Li-ion Battery       | 1200mAh/3.7V, 18650 Replaceable                                          |
| Solar Panel          | 1.0Wp, Mono-crystalline silicon                                          |
| Working Mode         | 3 different lighting modes                                               |
| Detection Angle/Area | 120°/ ≤6Mtr                                                              |
| Visible Distance     | 7Mtr                                                                     |
| IP Degree            | IP65 Directional                                                         |
| Warranty             | 24 months (battery 12months warranty)                                    |
| Lifespan             | 35,000hrs                                                                |
| Installation Height  | ≤4Mtr                                                                    |
| Packing              | Colorbox (1*Solar light, 1*Accessory bag, 1* User manual,1*Measure card) |

Mode B: Automatically turns on to full brightness (200lm) when motion is detected in the range ≤6 mtrs and then tums to 3% brightness in 20 seconds of no motion.

Mode C: Automatically tums on to full brightness (200lm) when motion is detected in the range ≤6 mtrs and then turns off in 30 seconds of no motion.