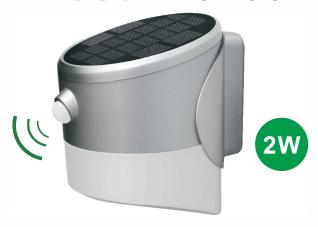

### Solar LED Wall Light with Sensor

## Specification \

| •                    |                                                                          |
|----------------------|--------------------------------------------------------------------------|
| Product Name         | Solar LED Wall Light-Crown                                               |
| Power/Lumen          | 2W/200LM                                                                 |
| LEDs                 | SMD2835*18PCS                                                            |
| Li-ion Battery       | 1200mAh/3.7V, 18650 Replaceable                                          |
| Solar Panel          | 1.0Wp, Mono-crystalline silicon                                          |
| Working Mode         | 3 different lighting modes                                               |
| Detection Angle/Area | 120°/ ≤6Mtr                                                              |
| Visible Distance     | 7Mtr                                                                     |
| IP Degree            | IP65 Directional                                                         |
| Warranty             | 24 months (battery 12months warranty)                                    |
| Lifespan             | 35,000hrs                                                                |
| Installation Height  | ≤4Mtr                                                                    |
| Packing              | Colorbox (1*Solar light, 1*Accessory bag, 1* User manual,1*Measure card) |