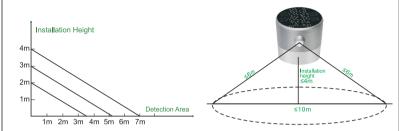

## Specification \

| •                    |                                                                          |
|----------------------|--------------------------------------------------------------------------|
| Product Name         | Solar LED Wall Light-Crown                                               |
| Power/Lumen          | 2W/200LM                                                                 |
| LEDs                 | SMD2835*18PCS                                                            |
| Li-ion Battery       | 1200mAh/3.7V, 18650 Replaceable                                          |
| Solar Panel          | 1.0Wp, Mono-crystalline silicon                                          |
| Working Mode         | 3 different lighting modes                                               |
| Detection Angle/Area | 120°/ ≤6Mtr                                                              |
| Visible Distance     | 7Mtr                                                                     |
| IP Degree            | IP65 Directional                                                         |
| Warranty             | 24 months (battery 12months warranty)                                    |
| Lifespan             | 35,000hrs                                                                |
| Installation Height  | ≤4Mtr                                                                    |
| Packing              | Colorbox (1*Solar light, 1*Accessory bag, 1* User manual,1*Measure card) |

#### **Notice**

- This is a solar powered lamp, please install it in a location where can get enough sunshine.
- 2. Please note the lighting time depends on sunshine duration & weather.
- 3. The lamp will light up when the environmental brightness is less than 30lux.
- 4. Lamp need to be installed ≤4Mtr from the ground.
- 5. Battery is replaceable, 18650 Li-ion battery, 1200mAh/3.7V.
- 6. Please notice the place of anode and cathode when replace the batteries.
- 7. Please do not dispose the battery with household garbage to avoid explosion.