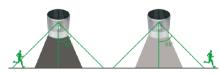

## Specification \

| •                    |                                                                          |
|----------------------|--------------------------------------------------------------------------|
| Product Name         | Solar LED Wall Light-Crown                                               |
| Power/Lumen          | 2W/200LM                                                                 |
| LEDs                 | SMD2835*18PCS                                                            |
| Li-ion Battery       | 1200mAh/3.7V, 18650 Replaceable                                          |
| Solar Panel          | 1.0Wp, Mono-crystalline silicon                                          |
| Working Mode         | 3 different lighting modes                                               |
| Detection Angle/Area | 120°/ ≤6Mtr                                                              |
| Visible Distance     | 7Mtr                                                                     |
| IP Degree            | IP65 Directional                                                         |
| Warranty             | 24 months (battery 12months warranty)                                    |
| Lifespan             | 35,000hrs                                                                |
| Installation Height  | ≤4Mtr                                                                    |
| Packing              | Colorbox (1*Solar light, 1*Accessory bag, 1* User manual,1*Measure card) |

Mode B: Automatically turns on to full brightness (200lm) when motion is detected in the range ≤6 mtrs and then tums to 3% brightness in 20 seconds of no motion.

Mode C: Automatically tums on to full brightness (200lm) when motion is detected in the range ≤6 mtrs and then turns off in 30 seconds of no motion.