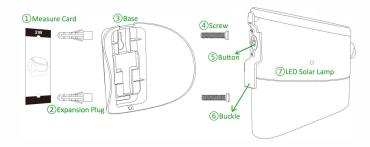

#### Installation

- ① Pls use the Measure Card to measure hole position correctly and drill 2 holes.
- 2 Fix 2 expansion plugs into the holes.
- 3-4 Fix the lamp base tightly with screw.
- ⑤ Press the back button to switch on lamp, adjust to the demanded working mode.
- 6-7 Insert the lamp to the base.