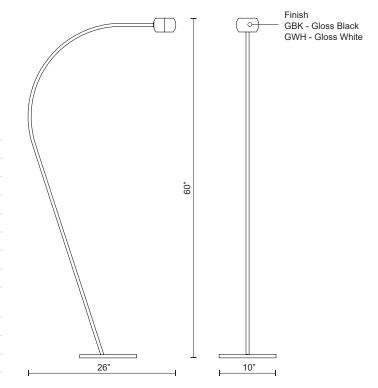

## **SPECIFICATION DETAILS**

Gloss White

 $\ensuremath{^{\star}}$  For custom options, consult factory for details.

Gloss Black

| Fixture Dimensions   | L26" x W10" x H60"                                         |
|----------------------|------------------------------------------------------------|
| Light Source         | LED                                                        |
| Wattage              | 10W                                                        |
| Total Lumens         | 800lm                                                      |
| Delivered Lumens     | GBK-210lm; GWH-371lm;                                      |
| Voltage              | 120V                                                       |
| Color Temperature    | 3000K                                                      |
| CRI (Ra)             | >90                                                        |
| Optional Color Temps | 2700K - 5000K Available, Minimum Order Quantities<br>Apply |
| LED Rated Life       | 50,000 hours                                               |
| Dimming              | 100% - 10%, Touch dimmer                                   |
| Diffuser Details     | Acrylic diffuser                                           |
| Location             | Dry                                                        |
| Warranty             | 5 Years                                                    |