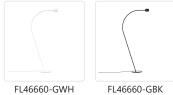

## **SPECIFICATION DETAILS**

Gloss White

 $\ensuremath{^{\star}}$  For custom options, consult factory for details.

Gloss Black

| Fixture Dimensions   | L26" x W10" x H60"                                         |
|----------------------|------------------------------------------------------------|
| Light Source         | LED                                                        |
| Wattage              | 10W                                                        |
| Total Lumens         | 800lm                                                      |
| Delivered Lumens     | GBK-210lm; GWH-371lm;                                      |
| Voltage              | 120V                                                       |
| Color Temperature    | 3000K                                                      |
| CRI (Ra)             | >90                                                        |
| Optional Color Temps | 2700K - 5000K Available, Minimum Order Quantities<br>Apply |
| LED Rated Life       | 50,000 hours                                               |
| Dimming              | 100% - 10%, Touch dimmer                                   |
| Diffuser Details     | Acrylic diffuser                                           |
| Location             | Dry                                                        |
| Warranty             | 5 Years                                                    |