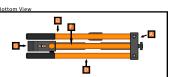

## **OPERATIONAL CONFIGURATION**

- Attachment Block
- B 90-Degree Offset Bar
- C Upright Tube
- D Cross Support Tube
- Upper Support Square Tube
- Clamp Bar
- Clamp