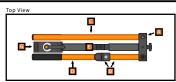

## **COLLAPSED CONFIGURATION**

- Attachment Block
- B 90-Degree Offset Bar
- Upright Tube
- D Cross Support Tube
- E Upper Support Square Tube
- Clamp Bar
- G Clamp