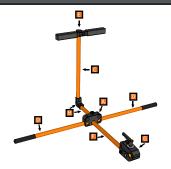

## ASSEMBLY HACK

Please scan the QR code above to access key assembly features. The Hangar was designed to be simple and user friendly. But for optimal convenience we factored in a small learning curve on initial assembly. We encourage you to take advantage of the detailed instructions prior to assembling and enjoying your awesome new product.