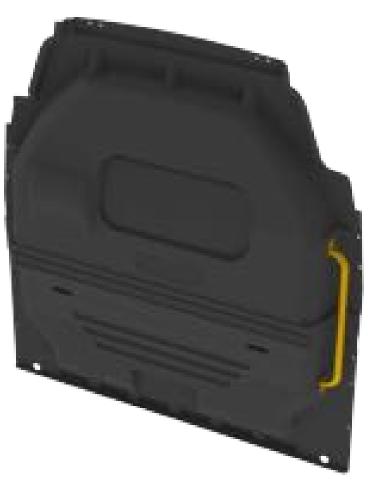

## **EFFICIENT DESIGN**

- Contoured shape ensures there is no loss of floor space in the cargo area
- Grab handle included for easy access up into the vehicle

3310-FTH

| PART NUMBER | VEHICLE MODEL     | <b>ROOF HEIGHT</b> | DESCRIPTION                                           |
|-------------|-------------------|--------------------|-------------------------------------------------------|
| 3310-FTH    | Ford Transit      | High roof          | Composite Partition, solid contoured with grab handle |
| 3310-FTM    | Ford Transit      | Medium roof        | Composite Partition, solid contoured with grab handle |
| 3310-RP     | RAM ProMaster     | Standard roof      | Composite Partition, solid contoured with grab handle |
| 3310-DH     | Mercedes Sprinter | High roof          | Composite Partition, solid contoured with grab handle |
| 3310-DL     | Mercedes Sprinter | Standard roof      | Composite Partition, solid contoured with grab handle |
| 3310-NH     | Nissan NV         | High roof          | Composite Partition, solid contoured with grab handle |