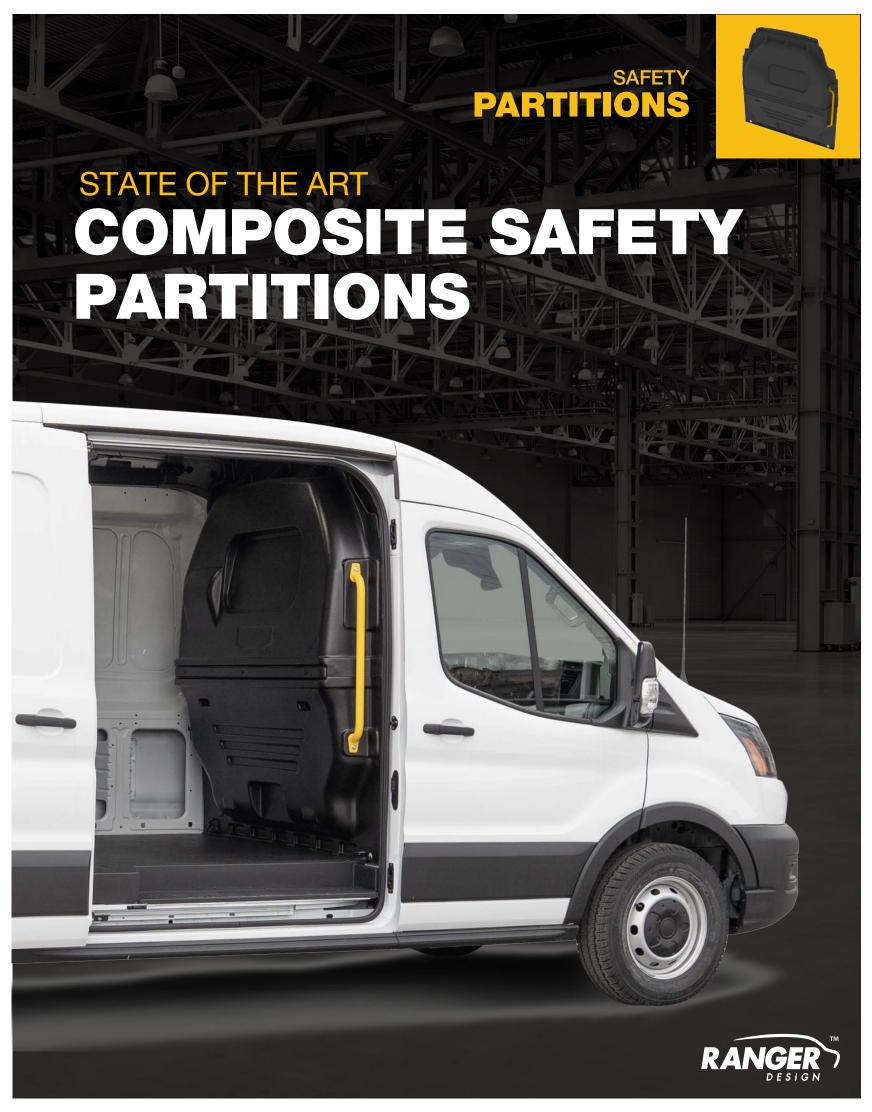

# **COMPOSITE SAFETY PARTITIONS**

# **BUILT TOUGH**

- Built and tested to meet the highest safety standards in North America
- Maximum impact resistance
- Thermally stable in any weather conditions

### MADE FOR COMFORT

- Contoured design allows for full seat travel and recline
- Tight fit regulates heating and cooling in the cab
- Thick composite material dampens noise from the cargo area for a quiet ride

## **EFFICIENT DESIGN**

- Contoured shape ensures there is no loss of floor space in the cargo area
- Grab handle included for easy access up into the vehicle

3310-FTH

| PART NUMBER | VEHICLE MODEL     | <b>ROOF HEIGHT</b> | DESCRIPTION                                           |
|-------------|-------------------|--------------------|-------------------------------------------------------|
| 3310-FTH    | Ford Transit      | High roof          | Composite Partition, solid contoured with grab handle |
| 3310-FTM    | Ford Transit      | Medium roof        | Composite Partition, solid contoured with grab handle |
| 3310-RP     | RAM ProMaster     | Standard roof      | Composite Partition, solid contoured with grab handle |
| 3310-DH     | Mercedes Sprinter | High roof          | Composite Partition, solid contoured with grab handle |
| 3310-DL     | Mercedes Sprinter | Standard roof      | Composite Partition, solid contoured with grab handle |
| 3310-NH     | Nissan NV         | High roof          | Composite Partition, solid contoured with grab handle |