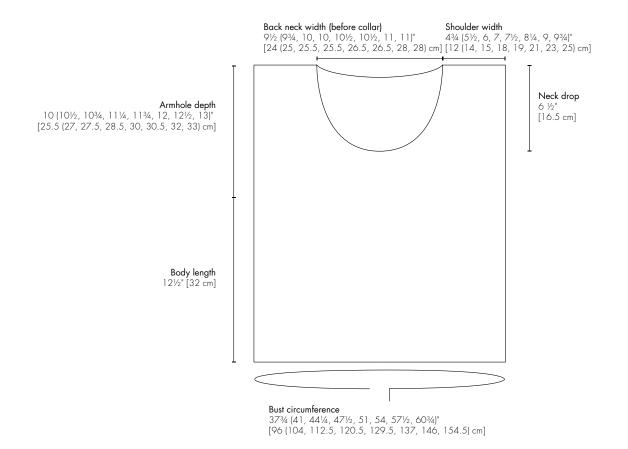

quince&co. errata

## Sandy Hannah Fettig

## page 3 / column 1

## Right front neck shaping

**Next row:** (WS) Work as est to end.

Next row dec row: (RS) K1, ssk, work to end (1 st

dec'd)-29 (32, 35, 38, 41, 44, 47, 50) sts.

Rep dec row every 4th row 9 times — 20 (23, 26, 29, 32, 35, 38, 41) sts.

## Left front neck shaping

Return left shoulder sts to needle, ready to work a WS row.

Next row: (WS) Work as est to end.

Next row dec row: (RS) Knit to last 3 sts, k2tog, k1 (1 st dec'd)—29 (32, 35, 38, 41, 44, 47, 50) sts.
Rep dec row every 4th row 9 more times—20 (23, 26,

29, 32, 35, 38, 41) sts.

Next row: (WS) Work as est to end.

Next row: BO all sts.