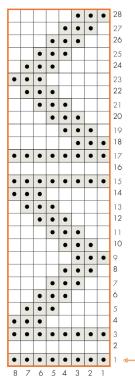

## Zigzag pattern (multiple of 8 sts)

**Rnd 1: \***P8; rep from \* to end.

Rnd 2: \*K8; rep from \* to end.

Rnd 3: \*P8; rep from \* to end.

Rnd 4: \*K5, p3; rep from \* to end.

Rnd 5: \*K4, p3, k1; rep from \* to end.

Rnd 6: \*K3, p3, k2; rep from \* to end.

Rnd 7: \*K2, p3, k3; rep from \* to end.

Rnd 8: \*K1, p3, k4; rep from \* to end.

Rnd 9: \*P3, k5; rep from \* to end.

Rnd 10: \*K1, p3, k4; rep from \* to end.

Rnd 11: \*K2, p3, k3; rep from \* to end.

Rnd 12: \*K3, p3, k2; rep from \* to end.

Rnd 13: \*K4, p3, k1; rep from \* to end.

Rnd 14: \*K5, p3; rep from \* to end.

Rnd 15: \*P8; rep from \* to end.

**Rnd 16:** \*K8; rep from \* to end.

Rnd 17: \*P8; rep from \* to end.

Rnd 18: \*P3, k5; rep from \* to end.

Rnd 19: \*K1, p3, k4; rep from \* to end.

Rnd 20: \*K2, p3, k3; rep from \* to end.

Rnd 21: \*K3, p3, k2; rep from \* to end.

Rnd 22: \*K4, p3, k1; rep from \* to end.

Rnd 23: \*K5, p3; rep from \* to end.

Rnd 24: \*K4, p3, k1; rep from \* to end.

Rnd 25: \*K3, p3, k2; rep from \* to end.

Rnd 26: \*K2, p3, k3; rep from \* to end.

Rnd 27: \*K1, p3, k4; rep from \* to end.

Rnd 28: \*P3, k5; rep from \* to end.

Rep Rnds 1-28 for zigzag pattern.