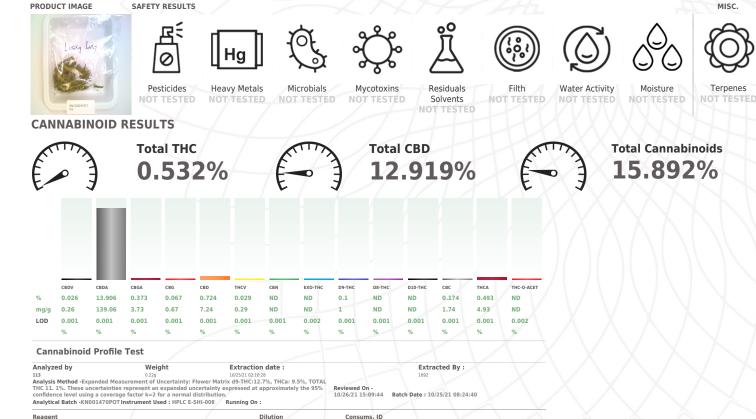

Oct 27, 2021 | Trilogene Seeds 959 Wolf Creek Dr Longmont, CO, 80504, US

081321.R04 102521.R05 101321.R01 947B9291.217 0030220 Full spectrum cannabinoid analysis utiliz for analysis.). \*Based on FL action limits.