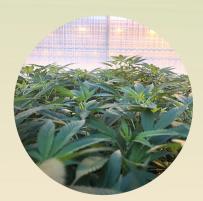

Size & Style: Medium sized plant with high flower

to leaf ratio.

Ideal Harvest Range: Indoor: \*8 weeks

\*Outdoor: Early September

**Ideal Outdoor Spacing:** 4x4

Potential Yield Per Plant: 1-4 lbs dry plant