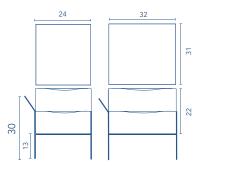

## VOGUE Depth 18

## UNITS





## **TECHNICAL INFORMATION**

| STRUCTURE:           | Matt lacquered 5/8 in. MDF and abedul melamine 5/8 in.                |
|----------------------|-----------------------------------------------------------------------|
| FRONT:               | Matt lacquered 3/4 in. MDF and abedul melamine 3/4 in.                |
| HANDLE:              | Metallic handles in white, black and gold.                            |
| DRAWERS:             | Soft close system with parcial extraction runners. Textile drawers.   |
| ALL HANGING BRACKET: | Hidden hanging bracket for hidden installation with great resistance. |
| LEGS:                | Legs included.                                                        |
| TOP DRAWER:          | Includes "U" Shape.