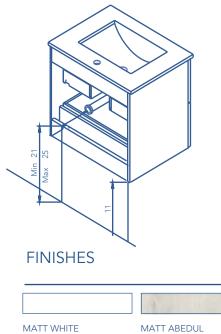

## **TECHNICAL INFORMATION**

| STRUCTURE:           | Matt lacquered 5/8 in. MDF and abedul melamine 5/8 in.                |
|----------------------|-----------------------------------------------------------------------|
| FRONT:               | Matt lacquered 3/4 in. MDF and abedul melamine 3/4 in.                |
| HANDLE:              | Metallic handles in white, black and gold.                            |
| DRAWERS:             | Soft close system with parcial extraction runners. Textile drawers.   |
| ALL HANGING BRACKET: | Hidden hanging bracket for hidden installation with great resistance. |
| LEGS:                | Legs included.                                                        |
| TOP DRAWER:          | Includes "U" Shape.                                                   |
| PIPE DEPTH           | Space behind drawer is 3 in.                                          |

## **VOGUE PLACEMENT**

Accesories

MATT WHITE

WHITE

BLACK

GOLD