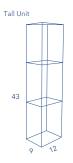

## VOGUE Depth 18

## UNITS





## **TECHNICAL INFORMATION**

| STRUCTURE:           | Matt lacquered 5/8 in. MDF and abedul melamine 5/8 in.                |
|----------------------|-----------------------------------------------------------------------|
| FRONT:               | Matt lacquered 3/4 in. MDF and abedul melamine 3/4 in.                |
| HANDLE:              | Metallic handles in white, black and gold.                            |
| DRAWERS:             | Soft close system with parcial extraction runners. Textile drawers.   |
| ALL HANGING BRACKET: | Hidden hanging bracket for hidden installation with great resistance. |
| LEGS:                | Legs included.                                                        |
| TOP DRAWER:          | Includes "U" Shape.