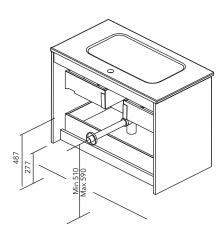

<sup>\*</sup> Dimensions indicated in the drawing are based on the level of the whole leg, in case of wall hanging the furniture dimensions. The measures of these schemes are represented in mm