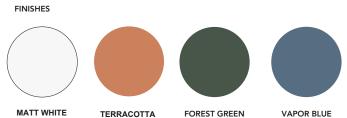

## ECONIC - TECHNICAL FEATURES

## FURNITURE AND AUXILIARIES





FOREST GREEN

Royo°

## Tube depth 2.75 in.

2 Drawers





| SIDE PANELS                  | FRONTS               | D R A W E R S              |                              |                               |               | HANDLE               | FINISHES                        | R A N G E |           |
|------------------------------|----------------------|----------------------------|------------------------------|-------------------------------|---------------|----------------------|---------------------------------|-----------|-----------|
| Agglomerate<br>TSCA<br>16 mm | DMC<br>TSCA<br>18 mm | Full extraction<br>Hettich | Smoky<br>leather<br>interior | Drawer.<br>organis <b>e</b> r | Soft<br>close | Integrated<br>handle | Lacquered / Water-based lacquer | D-18      | Suspended |

\*