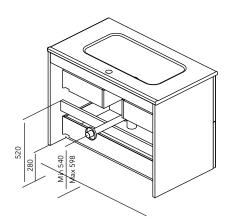

\* Dimensions indicated in the drawing are based on the level of the whole leg, in case of wall hanging the furniture dimensions. The measures of these schemes are represented in mm.