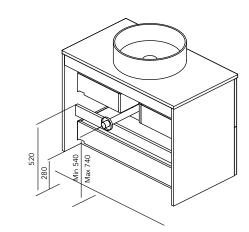

\* Dimensions indicated in the drawing are based on the level of the whole leg, in case of wall hanging the furniture dimensions. The measures of these schemes are represented in mm.