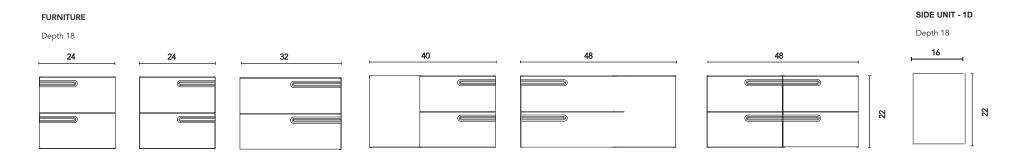

## FURNITURE AND AUXILIARIES

FOREST GREEN

Royo°

## Tube depth 2.75 in.

2 Drawers

| SIDE PANELS                  | FRONTS               | D R A W E R S              |                              |                               |               | HANDLE               | FINISHES                        | R A N G E |           |
|------------------------------|----------------------|----------------------------|------------------------------|-------------------------------|---------------|----------------------|---------------------------------|-----------|-----------|
| Agglomerate<br>TSCA<br>16 mm | DMC<br>TSCA<br>18 mm | Full extraction<br>Hettich | Smoky<br>leather<br>interior | Drawer.<br>organis <b>e</b> r | Soft<br>close | Integrated<br>handle | Lacquered / Water-based lacquer | D-18      | Suspended |