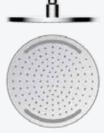

## **Daylight showerhead**

- · With self-powered white light LEDs
- · No cables or batteries needed
- Anti-limescale system. Avoids obstructions and quick cleaning
- · Water way: ø11.8 in
- · Material: ABS
- · Adjustable connection F 1/2""

**chrome** CODE: 058 171