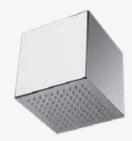

## **Rubik showerhead**

- · Incorporates hidden ceiling arm
- · Anti-limescale system. Avoids obstructions and quick cleaning
- · Water way:7.9x7.9 in
- · Material: Inox

**chrome** CODE: 05 020 003