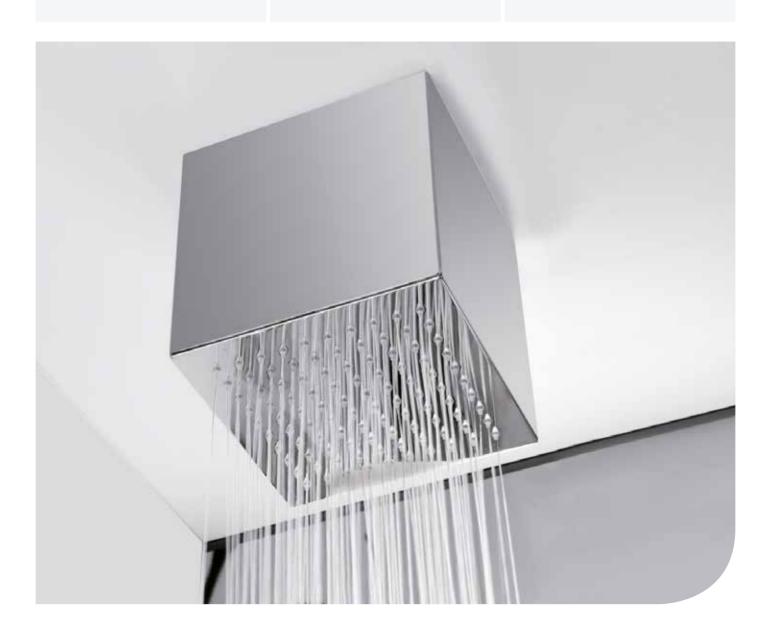

## **Rubik showerhead**

- · Incorporates hidden ceiling arm
- · Anti-limescale system. Avoids obstructions and quick cleaning
- · Water way:7.9x7.9 in
- · Material: Inox

**chrome** CODE: 05 020 003