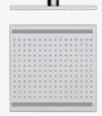

## Square Daylight showerhead

- · With self-powered white light LEDs
- · No cables or batteries needed
- Anti-limescale system. Avoids obstructions and quick cleaning
- Water way: 11.8x11.8 in
- · Material: ABS
- · Adjustable connection F 1/2""

**chrome** CODE: 058 271