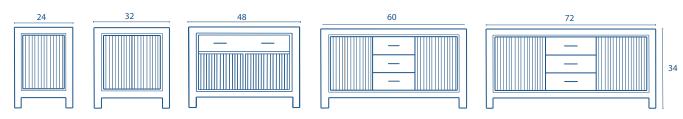

## **NEW VERSALLES**

UNITS

Depth 18



## **TECHNICAL INFORMATION**

| STRUCTURE:            | Matt lacquered real wood.                                                                     |
|-----------------------|-----------------------------------------------------------------------------------------------|
| FRONT:                | Matt lacquered 3/4 in. MDF board.                                                             |
| HANDLE:               | Metallic chrome handle.                                                                       |
| HINGE:                | 105° opening, Ø 1 in. cap, easy assembly and soft closing system.                             |
| DRAWER:               | Wood finish with high quality hidden full extraction runners with soft close system.          |
| WALL HANGING BRACKET: | Hidden han