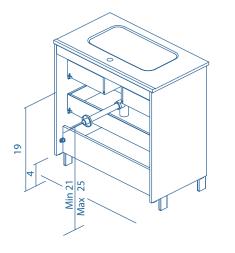

|
| HANDLE:               | Metallic chrome handle.                                                                       |
| HINGE:                | 105° opening, Ø 1 in. cap, easy assembly and soft closing system.                             |
| DRAWER:               | Wood finish with high quality hidden full extraction runners with soft close system.          |
| WALL HANGING BRACKET: | Hidden hanging brackets with direct assembling system, great resistance and depth regulation. |
| LEGS:                 | Integrated legs.                                                                              |
| PIPE DEPTH:           | Space behind drawer is 3 in.                                                                  |

## SIPHON PLACEMENT



## FINISHES



Finishes may vary