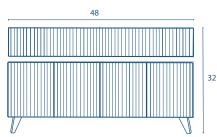

# **UNITS**

Depth 18

Gola

## **TECHNICAL INFORMATION**

STRUCTURE: Matt lacquered 3/4 in. board.

FRONT: Matt lacquered 3/4 in. MDF board.

HANDLE: Integrated in the front of the furniture.

HINGE:  $105^{\circ}$  opening,  $\emptyset$  1 in. cap, easy assembly and soft closing system.

LEGS: Legs included.

TOP DRAWER: Includes "U" Shape.

PIPE DEPTH: Space behind drawer is 3 in.