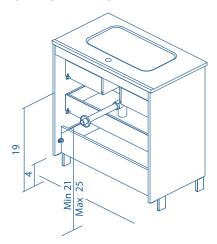

# **HABANA**

# **UNITS**

Depth 18







Gola



## **TECHNICAL INFORMATION**

STRUCTURE: Matt lacquered 3/4 in. board.

FRONT: Matt lacquered 3/4 in. MDF board.

HANDLE: Integrated in the front of the furniture.

HINGE:  $105^{\circ}$  opening,  $\emptyset$  1 in. cap, easy assembly and soft closing system.

DRAWERS: Wood finish with high quality hidden full extraction runners with soft close system.

WALL HANGING BRACKET: Hidden hanging bracket for hidden installation with great resistance and depth

regulation.

LEGS: Legs included.

TOP DRAWER: Includes "U" Shape.

PIPE DEPTH: Space behind drawer is 3 in.

# **SIPHON PLACEMENT**



#### **FINISHES**

## **GOLA FINISHES**