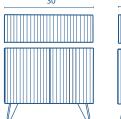

# **UNITS**

Depth 18

Gola

## **TECHNICAL INFORMATION**

STRUCTURE: Matt lacquered 3/4 in. board.

FRONT: Matt lacquered 3/4 in. MDF board.

HANDLE: Integrated in the front of the furniture.

HINGE:  $105^{\circ}$  opening,  $\emptyset$  1 in. cap, easy assembly and soft closing system.

LEGS: Legs included.

TOP DRAWER: Includes "U" Shape.

PIPE DEPTH: Space behind drawer is 3 in.