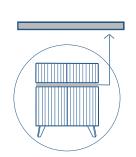

# **HABANA**

# **UNITS**

Depth 18







Gola



## **TECHNICAL INFORMATION**

STRUCTURE: Matt lacquered 3/4 in. board.

FRONT: Matt lacquered 3/4 in. MDF board.

HANDLE: Integrated in the front of the furniture.

HINGE:  $105^{\circ}$  opening,  $\emptyset$  1 in. cap, easy assembly and soft closing system.

DRAWERS: Wood finish with high quality hidden full extraction runners with soft close system.

WALL HANGING BRACKET: Hidden hanging bracket for hidden installation with great resistance and depth

regulation.

LEGS: Legs included.

TOP DRAWER: Includes "U" Shape.

PIPE DEPTH: Space behind drawer is 3 in.

# **SIPHON PLACEMENT**



#### **FINISHES**

## **GOLA FINISHES**