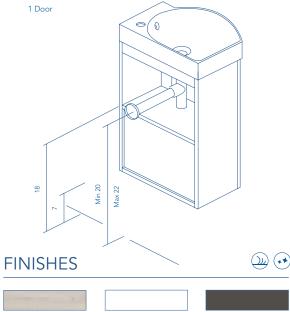

## **ELEGANCE** Set 18 · Depth 10 · 1 Door

## TECHNICAL FEATURES



## TECHNICAL INFORMATION

STRUCTURE: High gloss lacquered 5/8 in. board and melamine 5/8 in. board.

FRONT: High gloss lacquered 5/8 in. board and melamine 5/8 in. board.

HANDLE: Metallic bright chrome finish.

HINGE:  $105^{\rm o}$  opening, Ø 2/3 in. cap, easy assembly and soft closing system.

MIRROR: Rear part with 2/3 in. board.

WALL HANGING BRACKET: Hidden hanging brackets with direct assembling system, great resistance and depth regulation.

SINK: Ceramic sink with 10 in. depth.

PIPE DEPTH: Pipe depth 3 inches.

## SIPHON PLACEMENT