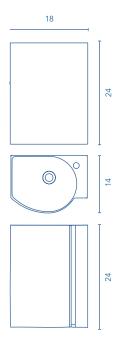

## **ELEGANCE** Set 18 · Depth 10 · 1 Door

## TECHNICAL INFORMATION

STRUCTURE: High gloss lacquered 5/8 in. board and melamine 5/8 in. board.

FRONT: High gloss lacquered 5/8 in. board and melamine 5/8 in. board.

HANDLE: Metallic bright chrome finish.

HINGE:  $105^{\rm o}$  opening, Ø 2/3 in. cap, easy assembly and soft closing system.

MIRROR: Rear part with 2/3 in. board.

WALL HANGING BRACKET: Hidden hanging brackets with direct assembling system, great resistance and depth regulation.

SINK: Ceramic sink with 10 in. depth.

PIPE DEPTH: Pipe depth 3 inches.