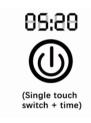

## Operation and use instruction:

Light Control: Turn on/off the light with a shortly touch on switch