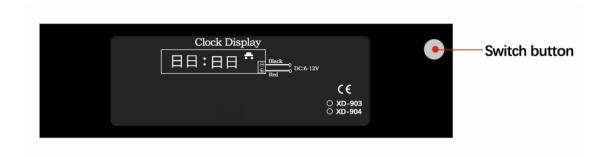

## How to set the time?

Find the black box and its button with like graphic shows.

- 1. 【Hour Set】: Keep pressing on the switch button for three seconds, goes to 【Hour Set】 mode while digit is flashing, once shortly press would set an hour forward
- 2. [Minute Set]: Keep pressing on the switch button for three seconds after [hour set] mode, goes to [Minute Set] mode while another digit is flashing, once shortly touch would set a minute forward
- 3. Keep pressing on the switch button for three seconds after [Minute Set] mode, goes to normal condition