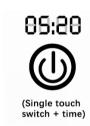

## Operation and use instruction:

Light control:Turn on/off the light with once shortly touch on the switch

Temperature display: 15 seconds for time display and 5 seconds for temperature display, and the system switches automatically.