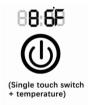

## Operation and use instruction:

Light control:Turn on/off the light with once shortly touch on the switch

Temperature display: 15 seconds for time display and 5 seconds for temperature display, and the system switches automatically.