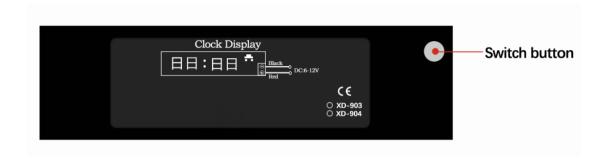

## How to set the time?

## Find the black box and its button like the graphic shows.

- 1. 【Hour Set】: Keep pressing on the switch button for three seconds, goes to 【Hour Set】 mode while digit is flashing, once shortly press would set an hour forward
- 2. [Minute Set]: Keep pressing on the switch button for three seconds after [hour set] mode, goes to [Minute Set] mode while another digit is flashing, once shortly touch would set a minute forward
- 3. Keep pressing on the switch button for three seconds after [Minute Set] mode, goes to normal condition