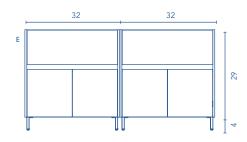

### SETS & COMBINATIONS

24 in · 1 Drawer 2 Doors

28 in · 1 Drawer 2 Doors

32 in · 1 Drawer 2 Doors

48 in · 2 Drawers 2 Doors

#### 64 in · 2 Drawers 2 Doors