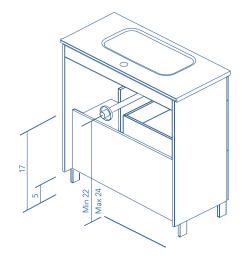

in · 1 Drawer 2 Doors

32 in · 1 Drawer 2 Doors

48 in · 2 Drawers 2 Doors









#### 64 in · 2 Drawers 2 Doors



#### TECHNICAL INFORMATION

STRUCTURE: High gloss lacquered 5/8 in. board and melamine 5/8 in. board.

FRONT: High gloss lacquered 5/8 in. board and melamine 5/8 in. board.

HANDLE: Integrated in the front of the furniture.

HINGE: 105° opening, Ø 1 in. cap, easy assembly and soft closing system.

DRAWER: Drawers made in coconut textile interior coated board with high quality hidden parcial extraction runners with soft close system.

Drawer useful space (widexheightxdepth): 20x4x13 in. (unit 24 in.), 24x4x13 in. (unit 28 in.), 28x4x13 in. (unit 32 in.).

LEGS: ABS, metallic in the finish.

PIPE DEPTH: Space behind drawer is 3 inches.

## SIPHON PLACEMENT

1 Drawer 2 Doors



**FINISHES**