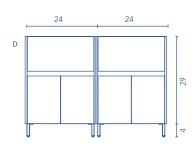

### SETS & COMBINATIONS

24 in · 1 Drawer 2 Doors

28 in · 1 Drawer 2 Doors

32 in · 1 Drawer 2 Doors

48 in · 2 Drawers 2 Doors