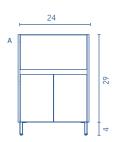

### SETS & COMBINATIONS

24 in · 1 Drawer 2 Doors

28 in · 1 Drawer 2 Doors

32 in · 1 Drawer 2 Doors

48 in · 2 Drawers 2 Doors