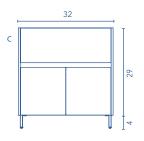

### SETS & COMBINATIONS

24 in · 1 Drawer 2 Doors

28 in · 1 Drawer 2 Doors

32 in · 1 Drawer 2 Doors

48 in · 2 Drawers 2 Doors