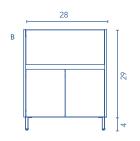

### SETS & COMBINATIONS

24 in · 1 Drawer 2 Doors

28 in · 1 Drawer 2 Doors

32 in · 1 Drawer 2 Doors

48 in · 2 Drawers 2 Doors