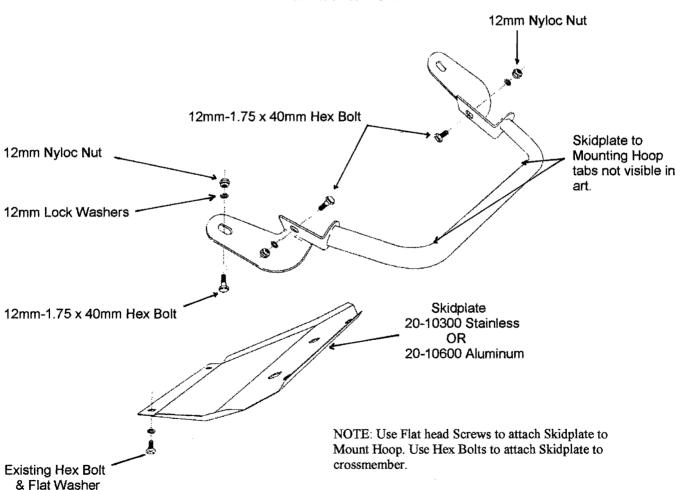

### **INSTALLATION:**

**NOTE:** You may need to trim lower valance to clearance the Mount Hoop.

- 1) Remove tow hooks (one on each frame rail).
- 2) Align mounting holes in Skidplate Mount Hoop (20-11899-1) to tow hook mounting holes in frame (Illustration 1). Attach hoop and tow hooks to frame with 12mm-1.75 x 40mm Hex Bolts and Nyloc Nuts.
- 3) Locate the four Skidplate bolt hole mounting locations (two tabs on Mount Hoop and two holes in Front Crossmember). Align the four holes and attach top of Skidplate to Mount Hoop with 3/8"-16 x 1" Flat Head Screws, Washers and Nyloc Nuts provided. Use existing Hex Bolts on bottom.

### Illustration 1