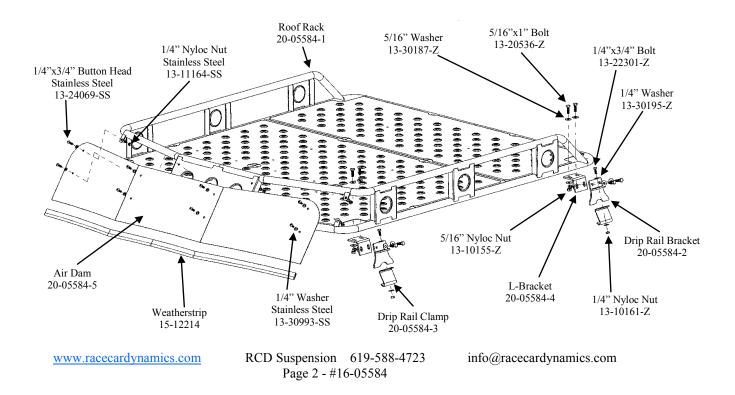

## PART LIST

| ITEM        | DESCRIPTION                                 | QTY. |
|-------------|---------------------------------------------|------|
| Box 1       | 10-05584                                    |      |
| 20-05584-1  | Cherokee Roof Rack                          | 1    |
| 20-05584-2  | Drip Rail Bracket                           | 4    |
| 20-05584-3  | Drip Rail Clamp                             | 4    |
| 20-05584-4  | L-Bracket                                   | 4    |
| 20-05584-5  | Air Dam                                     | 1    |
| 20-72111    | Hardware Pack, Mounting                     |      |
| 13-20536-Z  | 5/16"x1" Blot                               | 16   |
| 13-10155-Z  | 5/16" Nyloc Nut                             | 16   |
| 13-30187-Z  | 5/16" Flat Washer                           | 32   |
| 13-22301-Z  | 1/4"x3/4" Bolt                              | 4    |
| 13-10161-Z  | 1/4" Nyloc Nut                              | 4    |
| 13-30195-Z  | 1/4" Flat Washer                            | 8    |
| 20-72124    | Hardware Pack, Air Dam                      |      |
| 13-24069-SS | 1/4"x3/4" Button Head Bolt, Stainless Steel | 8    |
| 13-11164-SS | 1/4" Nyloc Nut, Stainless Steel             | 8    |
| 13-30993-SS | 1/4" Flat Washer, Stainless Steel           | 16   |
| 20-72137    | Hardware Pack, Weatherstrip                 |      |
| 15-12214    | Weatherstrip                                | 5ft. |

## **Roof Rack Installation Instructions**

- 1. If so equipped, remove existing roof rack crossbars by removing the side rail end caps and sliding them out. Re-install end caps.
- Attach L-Brackets (20-05584-4) and Drip Rail Brackets (20-05584-2) to Roof Rack (20-05584-1) with 5/16" hardware provided. Tighten bolts until just snug, but can still move slightly.
- Lift Roof Rack onto roof of vehicle and position. Once in desired position tighten all 5/16" bolts.
- 4. Install Drip Rail Clamps (20-05584-3) using 1/4" hardware provided.
- 5. Install Weatherstrip (15-12214) along lower edge of Air Dam (20-05584-5). It may be necessary to trim Weatherstrip to length.
- 6. Place Air Dam at front of Roof Rack and attach with 1/4" Stainless Steel Hardware provided.