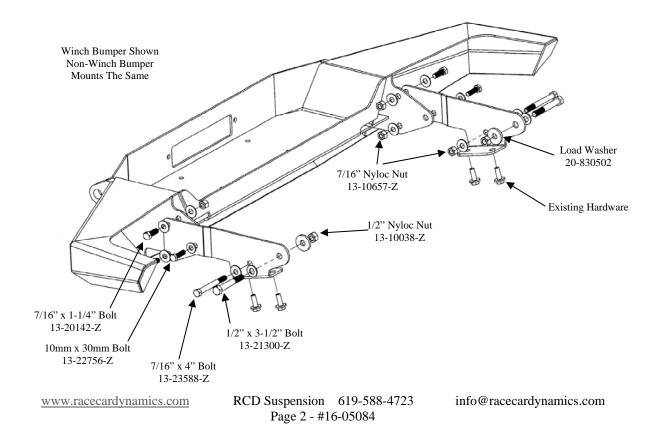

## Front Bumper Installation Instructions

- 1. Remove front bumper by removing the three bolts on either side of frame. If working on a later model that has the wrap around bumper corners, two additional 6mm bolts on each side attaching plastic to fender will also need to be removed. Disconnect vacuum reservoir, attached to the bumper on the right side, from bumper.
- 2. On early models the front fenders will need to be trimmed flush with bottom of grill.
- 3. Remove four bolts attaching sway bar to frame. Remove lower rear steering box bolt. If vehicle is equipped with factory tow hooks these will also need to be removed. Remove four factory clip nuts at front of frame.
- 4. Slide Frame Tie-In Plates in from the rear and align with existing bumper mount holes.
- 5. Install new 7/16 x 4" steering box bolt on drivers side and 7/16" x 4"bolt with nut on passengers side. Also install supplied 1/2" x 3-1/2" bolt through frame and secure with Load Washer and Nut. Re-attach sway bar using original hardware. Do not tighten at this time.
- 6. Place Bumper on vehicle. Bumper brackets will fit between frame and Tie-In Plate. Install two 7/16" x 1-1/4" bolts through front holes on each side. Install one 10mm x 30mm bolt through rear mounting hole into frame on each side.
- 7. Align Bumper to fenders and grill. Tighten all bolts at this time.
- 8. Attach vacuum reservoir to fender brace by turning around and using an existing hole.
- 9. Bend horn brackets up and forward so they aren't exposed. Trim inner fenders.