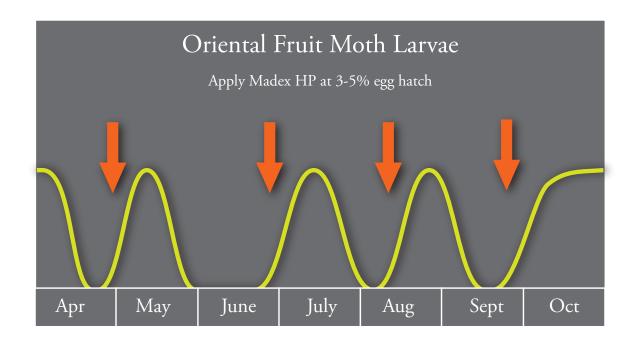

## **Actions:**

- Madex HP is best used in conjunction with OFM and CM mating distruption.
- Madex HP applications should target 5% egg hatch of each generation for OFM and CM
- Madex HP can be reapplied every 7 days.
- Madex HP is compatible with fungicides and foliar nutrients including calcium chloride. Keep pH of tank mixes below 8.
- Madex HP easily integrates as a rotation partner or tank-mix with current OFM and CM control programs which will enhance control and maintains effective long-term control.