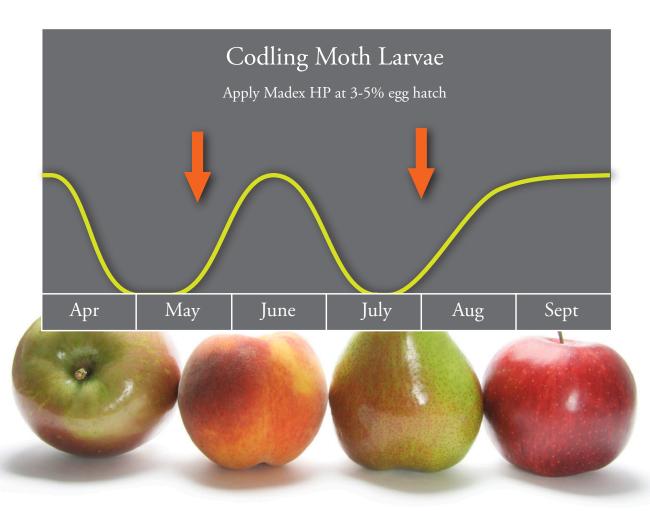

## **Actions:**

- Madex HP is best used in conjunction with OFM and CM mating distruption.
- Madex HP applications should target 5% egg hatch of each generation for OFM and CM
- Madex HP can be reapplied every 7 days.
- Madex HP is compatible with fungicides and foliar nutrients including calcium chloride. Keep pH of tank mixes below 8.
- Madex HP easily integrates as a rotation partner or tank-mix with current OFM and CM control programs which will enhance control and maintains effective long-term control.