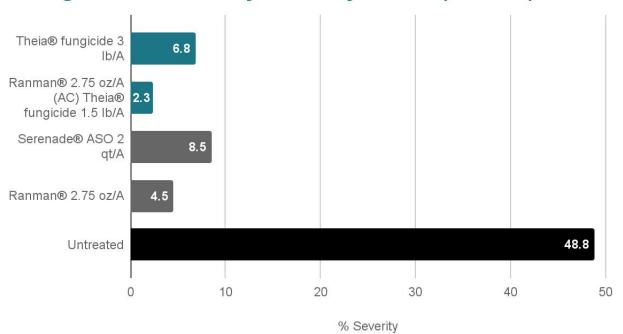

## Theia® Fungicide- Lettuce Downy Mildew

#### **Average Percent Severity of Downy Mildew (21 DA-A)**

Bremia lactucae Mexico, 2021 4 apps: 4-10d interval All trts with Kinetic® 0.043%

Theia fungicide in rotation with Ranman gave very good control of downy mildew