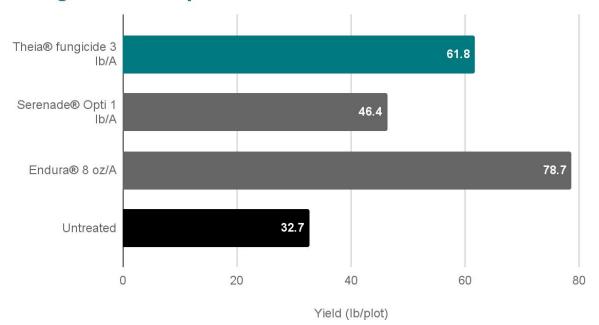

#### **Average Percent Severity of Powdery Mildew (28 DA-A)**

Golovinomyces cichoracearum Oregon, 2021 Greenhouse Trial 4 apps: 7d interval All trts with DyneAmic® 0.125%

Theia fungicide has good activity on powdery mildew