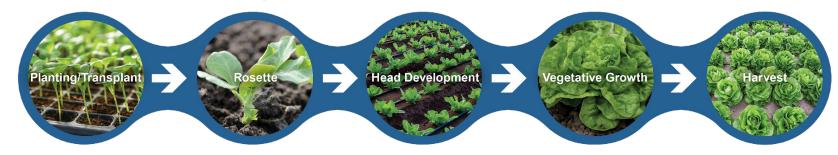

### **Average Number of Dead Plants (54 Days after planting)**

Sclerotinia minor
Oregon, 2020
3 drench apps at planting, 7 & 14 days after
No Phyto
P=0.05