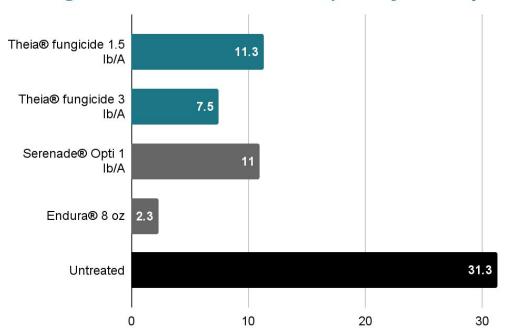

#### Average Yield in lb/plot

Sclerotinia minor
Oregon, 2020
3 drench apps: planting, 7&14 d
after planting

Theia fungicide provided excellent yield; better than Serenade