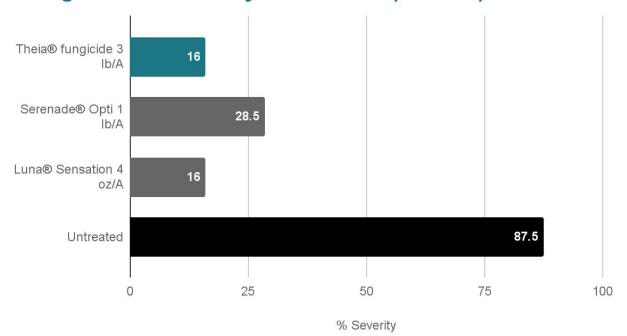

### Theia® Fungicide- Lettuce Powdery Mildew

#### **Average Percent Severity of Powdery Mildew (28 DA-A)**

Golovinomyces cichoracearum Oregon, 2021 Greenhouse Trial 4 apps: 7d interval All trts with DyneAmic® 0.125%

Theia fungicide has good activity on powdery mildew

### Theia fungicide was as effective as Luna Sensation