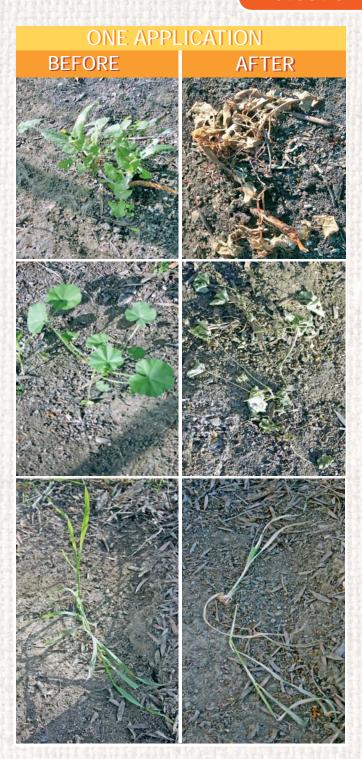

## Weed Za Non-Selective

All Natural Herbicide

**Protection** 

**Weed Zap®** is an all natural non-selective herbicide. Weed Zap® "zaps" small broad leaf and grassy weeds. Its natural ingredients will eliminate plants that are 6 inches in height or less. These active ingredients are listed as food grade materials so Weed Zap® is safe to use around children and pets.

#### **APPLICATION GUIDELINES**

Apply Weed Zap® when weeds are actively growing. For best results, apply during warm, sunny weather above 60° F. Apply when air is calm to prevent drift to desirable plants. Retreatment may be necessary if it rains within 4 hours of application. Coverage is essential to establish control. Repeat application as necessary. For best result apply before weeds are over 6 inches tall.

### BENEFITS OF USING WEED ZAP®

- Easy to mix and supply
- Suitable for organic production
- Kills most weeds in 12 hours
- Effective on broadleaf weeds and grass
- Long residual effect

For labels and MSDS, visit our website at www.safergro.com or call us at 805.650.8918