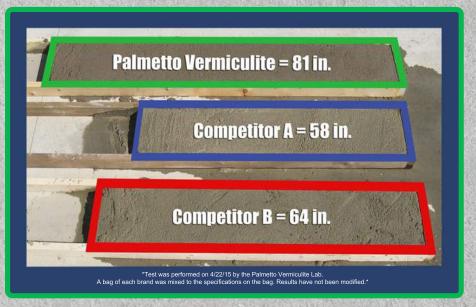

One bag of our Palmetto Pool Base goes 23 in. or 40% farther than our leading competitor without sacrificing cushion or smoothness! See why so many builders are switching to Palmetto Pool Base!

| Rectangular Pool |                |     | L-Shape Pools                                                                                                                                                                       |                |
|------------------|----------------|-----|-------------------------------------------------------------------------------------------------------------------------------------------------------------------------------------|----------------|
| Pool Size        | Bags Per Pools |     | Pool Size                                                                                                                                                                           | Bags Per Pools |
| 12 x 24          | 24             | 1   | 6 x 36 x 24                                                                                                                                                                         | 65             |
| 14 x 28          | 33             | 1   | 6 x 40 x 20                                                                                                                                                                         | 61             |
| 15 x 24          | 31             | 2   | 0 x 44 x 36                                                                                                                                                                         | 104            |
| 16 x 24          | 33             | 2   | 0 x 46 x 24                                                                                                                                                                         | 87             |
| 16 x 32          | 45             |     |                                                                                                                                                                                     |                |
| 16 x 34          | 46             |     |                                                                                                                                                                                     |                |
| 17 x 33          | 48             | Du  | Due to varying construction sites, we recommend<br>adding 5-10 extra bags of Palmetto Pool Base to your<br>order to allow for any areas where the ground isn't<br>completely level. |                |
| 17 x 37          | 53             |     |                                                                                                                                                                                     |                |
| 18 x 24          | 37             | ord |                                                                                                                                                                                     |                |
| 18 x 36          | 56             |     |                                                                                                                                                                                     |                |
| 20 x 40          | 68             |     |                                                                                                                                                                                     |                |
| 21 x 41          | 74             |     | <br>DR                                                                                                                                                                              | OUD PRODUCT OF |
| 25 x 50          | 107            |     | 1 ( Sec. 1 )                                                                                                                                                                        |                |
| 30 x 60          | 153            |     |                                                                                                                                                                                     | almetto        |