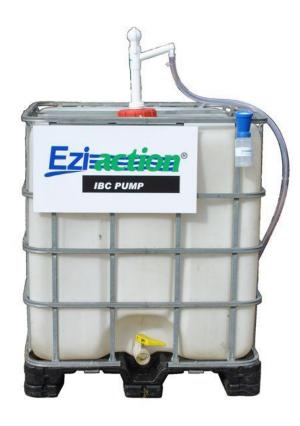

# **EZI-Action Tote Pump**

### For BioSafe's IBC Totes

### **Features + Benefits**

- Easy to use
- Reduces chemical handling
- Reliable and economical
- Improves worker safety