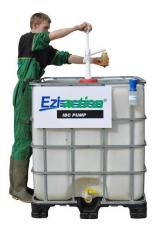

# **EZI-Action Tote Pump**

### For BioSafe's IBC Totes

### **Features + Benefits**

- Easy to use
- Reduces chemical handling
- Reliable and economical
- Improves worker safety