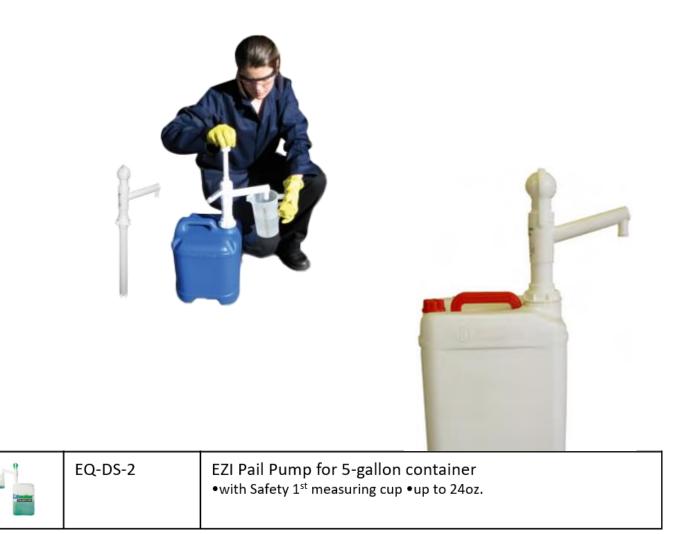

# **EZI-Action Pail Pumps**

For BioSafe's 2.5 and 5-gallon Pails

### **Features + Benefits**

- Easy to use
- Reduces chemical handling
- Reliable and economical
- Improves worker safety