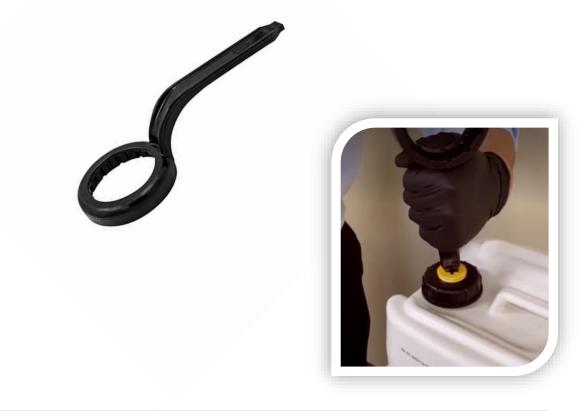

## **Cap Tool for 2.5 & 5-gallon BioSafe containers**

#### Item # EQ-MSC-4

#### **Features + Benefits**

- For BioSafe's 2.5 and 5-gallon pails
- Key for yellow threaded knock-out
- Quick and easy opening
- Lightweight and durable
- Improves worker safety

|   | Item #   | Description                              |
|---|----------|------------------------------------------|
| 8 | EQ-MSC-4 | Cap Tool for 2.5 and 5-gallon containers |