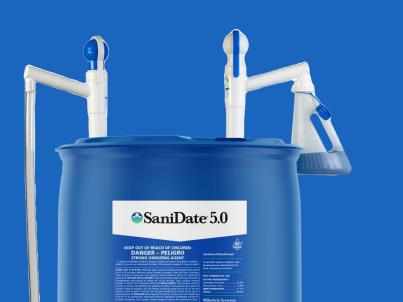

## **EZI-Action Drum Pumps**

For BioSafe's 30 and 55-gal Drums

### **Features + Benefits**

- Easy to use
- Reduces chemical handling
- Reliable and economical
- Improves worker safety

EZI Drum Pump for 30-gal. + 55-gal. units •with Safety 1<sup>st</sup> measuring cup •up to 24oz.