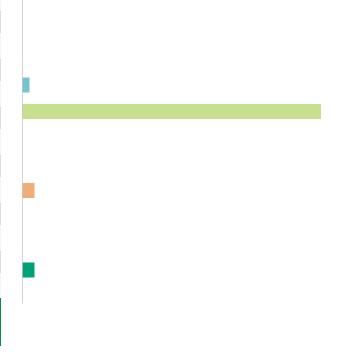

## Potency Infused Product (13 Cannabinoids) Report

| Cannabinoids       | mg/Pkg        | mg/serv       |
|--------------------|---------------|---------------|
| CBDVA              | None Detected | None Detected |
| CBDV               | None Detected | None Detected |
| CBDA               | None Detected | None Detected |
| CBGA               | None Detected | None Detected |
| CBG                | 18.4          | 0.614         |
| CBD                | 810           | 27.0          |
| THCV               | None Detected | None Detected |
| CBN                | None Detected | None Detected |
| d9-THC             | 32.1          | 1.07          |
| d8-THC             | None Detected | None Detected |
| CBL                | None Detected | None Detected |
| CBC                | 32.6          | 1.09          |
| THCA               | None Detected | None Detected |
| Total Cannabinoids | 893           | 29.8          |
| Status             | Pass          |               |