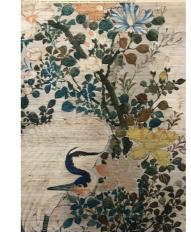

## YAMADORI Cio-Cio

Tableaux Scéniques **Grasscloth** 

Provenance

Late 19th Century hand painted chinoiserie set of panels. The entire set includes 17 panels

Private Collection

300cm 9'10.11" PRODUCT INFORMATION