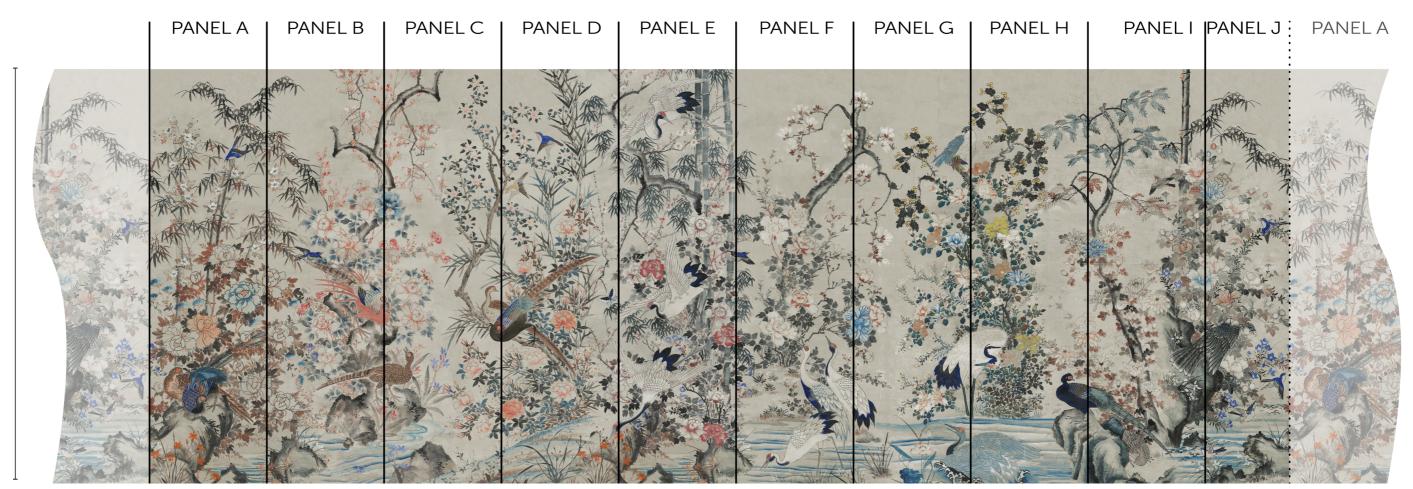

## YAMADORI Cio-Cio

Tableaux Scéniques **Grasscloth** 

Provenance

Late 19th Century hand painted chinoiserie set of panels. The entire set includes 17 panels

Private Collection

300cm 9'10.11" PRODUCT INFORMATION

**Print:**Digital

Standard Height:

300cm / 9'10"

Panel Width:

Trimmed to 85cm / 2'9.45" Number of panels: 9+

**Colour** Cio-Cio NA

 $\overset{\cdot\,_{1}\,_{8}\,_{7}\,_{4}\,\cdot}{WATTS}$ 

London Showroom Design Centre Chelsea Harbour +44 20 7376 4486 • ⊚ watts1874 watts1874.co.uk

## PANEL J

85cm / 2' 9.45"