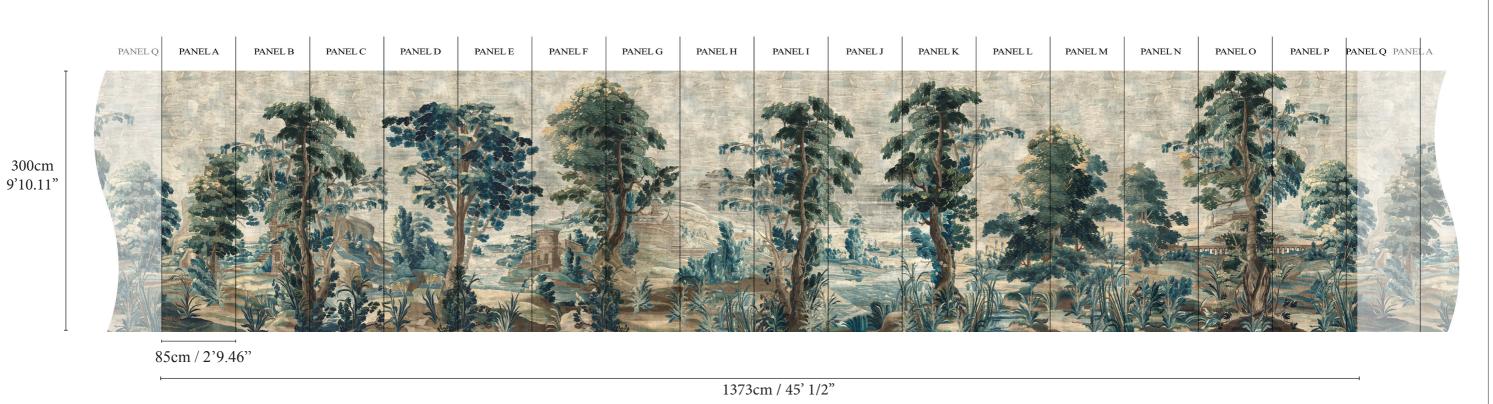

| Product InformationProduct Type:<br>WallpaperColour:<br>GlenmoreProduct Ref:<br>TSW0024-01High resolution file:<br>Watts Wolterton Verdure v6 no | Paper Specifications:   Paper Type:   Grasscloth backed with non   woven paper   Print: Digital   Standard Height:   300cm / 9'10"   Panel Width:   Trimmed to 85cm / 2'9.46"   Number of panels: 16+ | Wolterton VerdureProvenanceMid 17th century<br>This suite of five Verdure tapestries were<br>brought to Wolterton Hall by Horatio Walpole<br>in the mid-18th century.<br>Whilst the origin of the suite is unknown, it is<br>likely to be of either Soho or Antwerp tapes-<br>try weavers. Depicting the<br>mythological love story of Venus and<br>Adonis, the suite portrays the Goddess's<br>attempts to seduce a handsome but reluctant<br>young man, an illustrious narrative made<br>famous by William Shakespeare in his 1593<br>poem of the same name.Private Collection Wolterton Hall |  |
|--------------------------------------------------------------------------------------------------------------------------------------------------|-------------------------------------------------------------------------------------------------------------------------------------------------------------------------------------------------------|-------------------------------------------------------------------------------------------------------------------------------------------------------------------------------------------------------------------------------------------------------------------------------------------------------------------------------------------------------------------------------------------------------------------------------------------------------------------------------------------------------------------------------------------------------------------------------------------------|--|
| Also available as a totally customized product.                                                                                                  |                                                                                                                                                                                                       | DUE TO THE LIMITATIONS OF DESKTOP PRINTERS AND<br>THE INCONSISTENCY BETWEEN DISPLAY MONITORS,<br>THE COLOURS THAT YOU SEE ON SCREEN OR PAPER<br>PRINT MAY NOT BE AN ACCURATE REPRODUCTION<br>OF THE ACTUAL PRODUCT, AND SHOULD BE SEEN AS A<br>GUIDE ONLY.                                                                                                                                                                                                                                                                                                                                      |  |