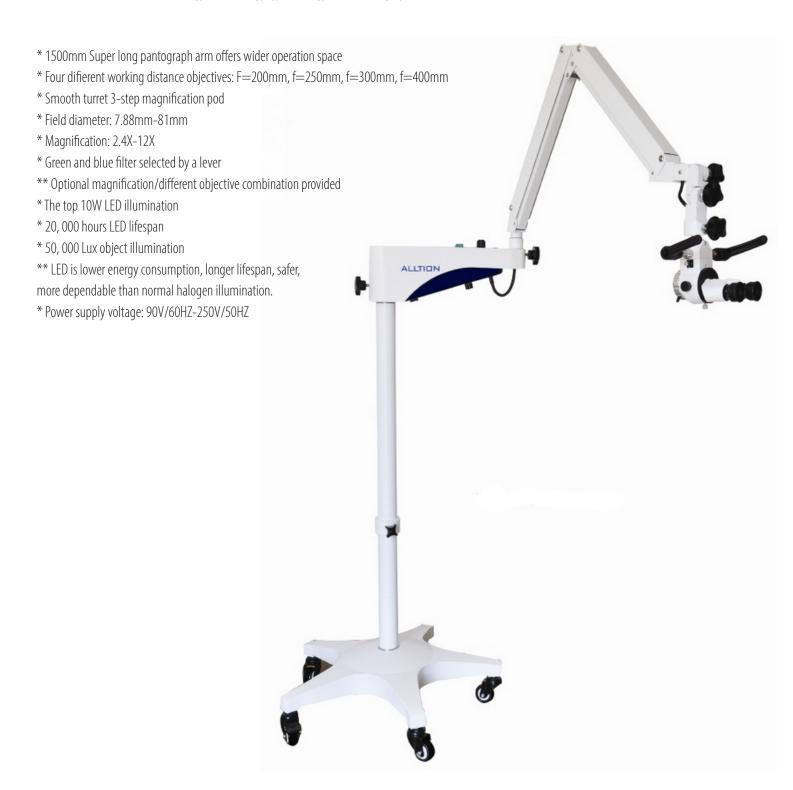

## ALLTION YSX SERIES MICROSCOPE

ALLTION is proud to offer YSX series of operation microscopes. Precise structure, new type of appearance and LED illumination system, offer you excellent parfocal, large field view, precise and clear three dimensional images. YSX series of operation microscopes have different working distance and magnification and suitable for the department of ophthaimology, stomatology, gynaecology, ENT and surgery.

## Table of Specification for YSX series Operation Microscopes:

| Item                                            | YSX-101 LED                                | YSX-102 LED | YSX-120 LED                              | YSX-130 LED |
|-------------------------------------------------|--------------------------------------------|-------------|------------------------------------------|-------------|
| Binocular obseration                            | Straight                                   | 45° Tilted  | Straight                                 | 45° Tilted  |
| Magnification of<br>Observation                 | 6X                                         |             |                                          |             |
| Value on handwheel for<br>Magnification changer | 3-step magnification change: 06X, 1X, 1.6X |             |                                          |             |
| Focal length of objective                       | 4 objectives: F=200,250,300,400mm          |             |                                          |             |
| Total magnification                             | 2.4X-12X                                   |             |                                          |             |
| Beamsplitter                                    |                                            |             | Optional:50:50 Beamsplitter              |             |
| Demonstrator                                    | No                                         |             | Optional:6X Monocular                    |             |
| TV adapter                                      |                                            |             | Optional:C-mount 1/3 inch CCD attachable |             |
| Photo adapter                                   |                                            |             | Optional                                 |             |
| Fine focusing range                             | 10mm                                       |             |                                          |             |
| Filter                                          | Built-in green and yellow filters          |             |                                          |             |
| Balancing arm                                   | 2-part arm                                 |             | 2-part arm, counterweight adjustable     |             |
| Illumination system                             | 10W LED                                    |             |                                          |             |
| Stand                                           | 2-part column fitted on the five-star base |             |                                          |             |
| Linear field/mm                                 | 15.8-81                                    |             |                                          |             |