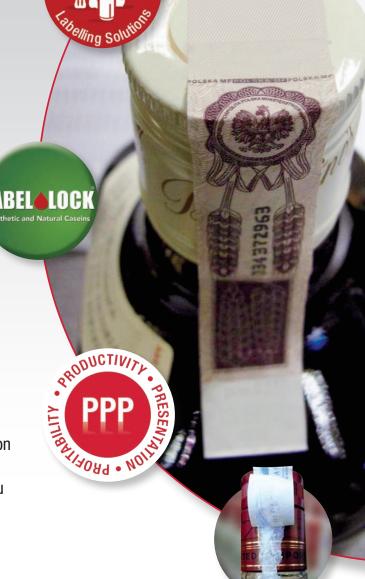

## LabelLock 70801H

Alphabond's new tax stamp grade, LabelLock® 70801H is a real game changer.

It marries smooth running operation with tenacious grabbing power on every tax stamp, every time.

Let's work together to optimise your **Triple-P** (**Productivity**, **Presentation**, **Profitability**) and prove these benefits:

The 'fix and forget' LabelLock® 70801H gives full adhesion on tax caps and full fibre tearing bonds on a huge variety of bottles – so whether it is whisky or detergents that you bottle, this product will give massive improvements in labelling quality and performance.