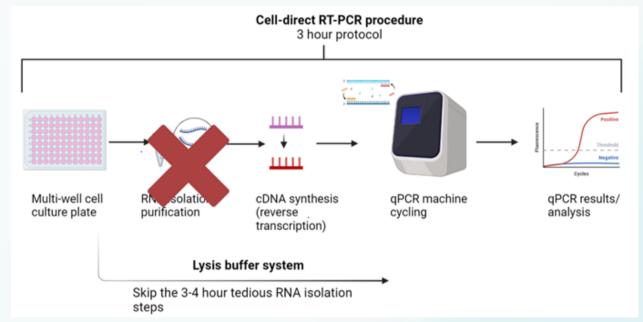

## QuickEasy™ Cell Direct RT-qPCR Kit-SYBR Green I

- With a unique lysis buffer system, RNA is **rapidly** released from cultured cells for use in one-step RT-qPCR reactions
- Eliminates RNA purification
- RNA template obtained from cell culture plates in 7 minutes
- Quickly and effectively obtain one-step real-time qPCR results from a cell culture plate in 3 hours!