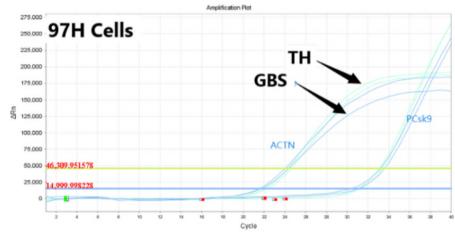

## QuickEasy™ Cell Direct RT-qPCR Kit-SYBR Green I

In multiple
experiments by
several labs, no
performance
differences were
observed between
GBS and competitor
product TH

| CAT.#     | PRODUCT   | PRICE    |
|-----------|-----------|----------|
| DRT-01011 | 200 rxns  | 529.20   |
| DRT-01012 | 1000 rxns | 2,395.00 |