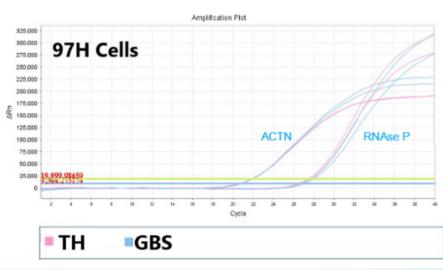

## QuickEasy™ Cell Direct RT-qPCR Kit-SYBR Green I

In multiple
experiments by
several labs, no
performance
differences were
observed between
GBS and competitor
product TH

| CAT.#     | PRODUCT   | PRICE    |
|-----------|-----------|----------|
| DRT-01011 | 200 rxns  | 529.20   |
| DRT-01012 | 1000 rxns | 2,395.00 |