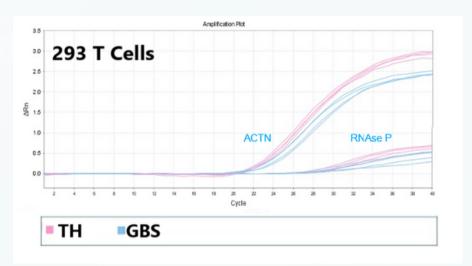

## QuickEasy™ Cell Direct RT-qPCR Kit-SYBR Green I

In multiple
experiments by
several labs, no
performance
differences were
observed between
GBS and competitor
product TH

| CAT.#     | PRODUCT   | PRICE    |
|-----------|-----------|----------|
| DRT-01011 | 200 rxns  | 529.20   |
| DRT-01012 | 1000 rxns | 2,395.00 |