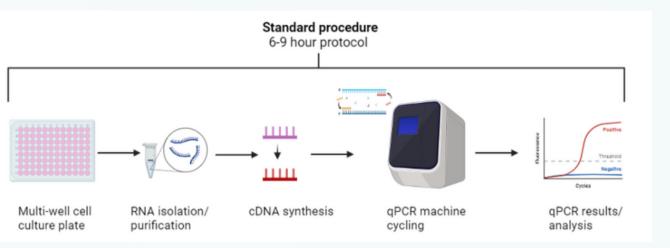

## QuickEasy™ Cell Direct RT-qPCR Kit-SYBR Green I

- With a unique lysis buffer system, RNA is **rapidly** released from cultured cells for use in one-step RT-qPCR reactions
- Eliminates RNA purification
- RNA template obtained from cell culture plates in 7 minutes
- Quickly and effectively obtain one-step real-time qPCR results from a cell culture plate in 3 hours!