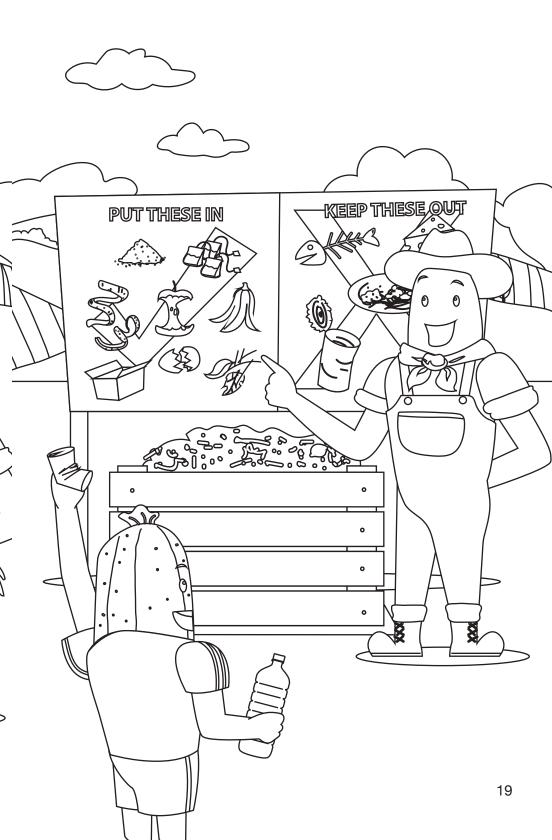

Metal or any other plastic does not break down or decompose. We only want materials that are organic or can break down into fiber, liquid or gas. So, the plastic bottle can go into the plastic bin and metal can can go into the aluminum bin.

PLASTIC

**ALUMINUM** 

Kimo and his friends are working hard to separate trash and dump all compostable materials into the compost bin. Once it's complete, Mr. Cobb covers the bin with a green tarp.