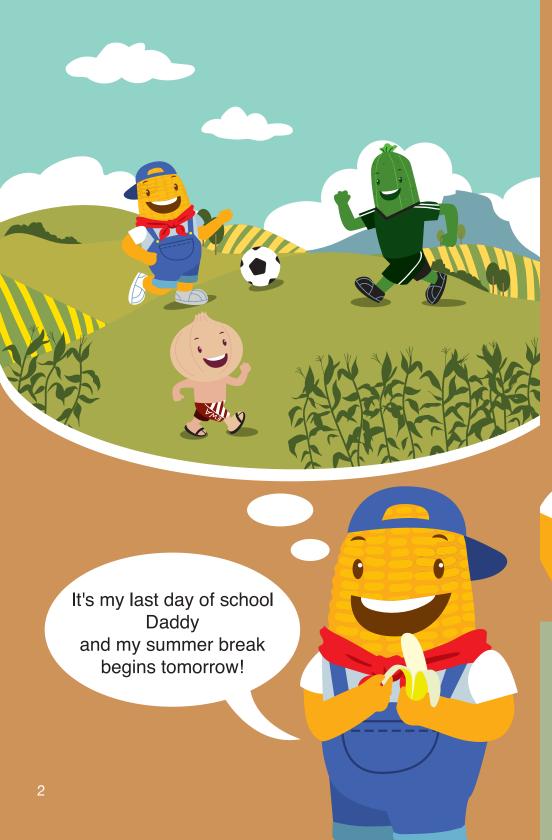

SUMMER FUN PROJECT

One bright summer morning while preparing breakfast Mrs. Cobb notices Kimo smiling from ear to ear.

Kimo is excited about the compost project and can't wait to tell his friends about it.