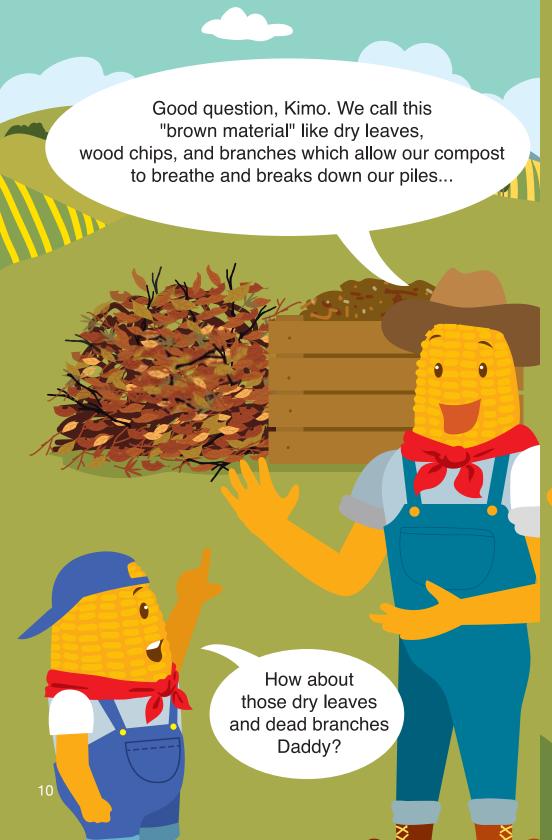

SUMMER FUN PROJECT



One bright summer morning while preparing breakfast Mrs. Cobb notices Kimo smiling from ear to ear.







Kimo is excited about the compost project and can't wait to tell his friends about it.





The following day Kimo and his friends arrive at the farm with trash from their kitchen. Mr. Cobb has four different containers each one is labelled aluminum, plastic, paper and glass.





Kids, let's start.
Fruit & vegetable trimmings,
used tea bags and coffee grounds
can go into our compost bin.



Metal or any other plastic does not break down or decompose. We only want materials that are organic or can break down into fiber, liquid or gas. So, the plastic bottle can go into the plastic bin and metal can can go into the aluminum bin.



PLASTIC



**ALUMINUM** 









Kimo and his friends are working hard to separate trash and dump all compostable materials into the compost bin. Once it's complete, Mr. Cobb covers the bin with a green tarp.



## On their way home, Mr. Cobb shows the kids the landfill near the farm.







We can make
recycle bins for our
soccer fields and parks.
Then we can collect them
and make compost.
So our soccer fields and parks
don't become
a landfill.



Yeah yeah yeah!! That's a great idea. But how do we find enough bins? Well...

We could...





Hi!
Can you help me find these words?



UNITED / HEALTH / CARE
BANANA / BEAN / BROCCOLI / CABBAGE
CANTALOUPE / CUCUMBER / SWEET CORN
SWEET ONION / WATERMELON
WONBOK / ZUCCHINI

| N | 0 | 1 | N | 0 | Т | Е | Е | W | S |
|---|---|---|---|---|---|---|---|---|---|
| 0 | 1 | L | 0