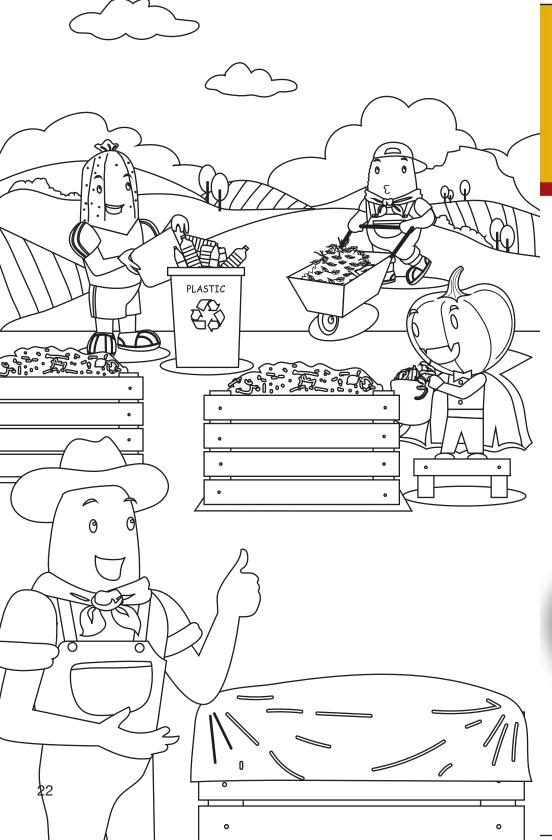

PLASTIC

**ALUMINUM** 

Kimo and his friends are working hard to separate trash and dump all compostable materials into the compost bin. Once it's complete, Mr. Cobb covers the bin with a green tarp.