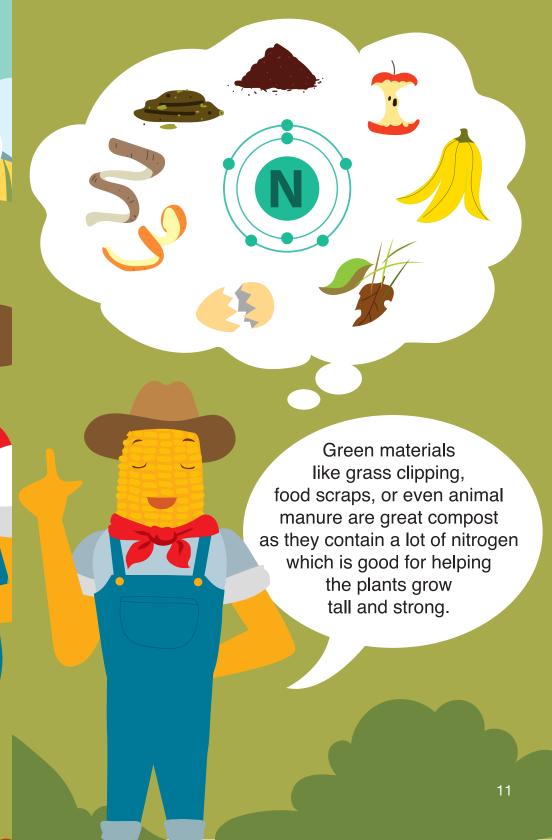

SUMMER FUN PROJECT



One bright summer morning while preparing breakfast Mrs. Cobb notices Kimo smiling from ear to ear.







Kimo is excited about the compost project and can't wait to tell his friends about it.





The following day Kimo and his friends arrive at the farm with trash from their kitchen. Mr. Cobb has four different containers each one is labelled aluminum, plastic, paper and glass.





Kids, let's start.
Fruit & vegetable trimmings,
used tea bags and coffee grounds
can go into our compost bin.



Metal or any other plastic does not break down or decompose. We only want materials that are organic or can break down into fiber, liquid or gas. So, the plastic bottle can go into the plastic bin and metal can can go into the aluminum bin.



PLASTIC



**ALUMINUM** 









Kimo and his friends are working hard to separate trash and dump all compostable materials into the compost bin. Once it's complete, Mr. Cobb covers the bin with a green tarp.



## On their way home, Mr. Cobb shows the kids the landfill near the farm.







We can make
recycle bins for our
soccer fields and parks.
Then we can collect them
and make compost.
So our soccer fields and parks
don't become
a landfill.



Yeah yeah yeah!! That's a great idea. But how do we find enough bins? Well...

We could...





Hi!
Can you help me find these words?



UNITED / HEALTH / CARE
BANANA / BEAN / BROCCOLI / CABBAGE
CANTALOUPE / CUCUMBER / SWEET CORN
SWEET ONION / WATERMELON
WONBOK / ZUCCHINI

| N | 0 | 1 | N | 0 | Т | Е | Е | W | S |
|---|---|---|---|---|---|---|---|---|---|
| 0 | 1 | L | 0 |