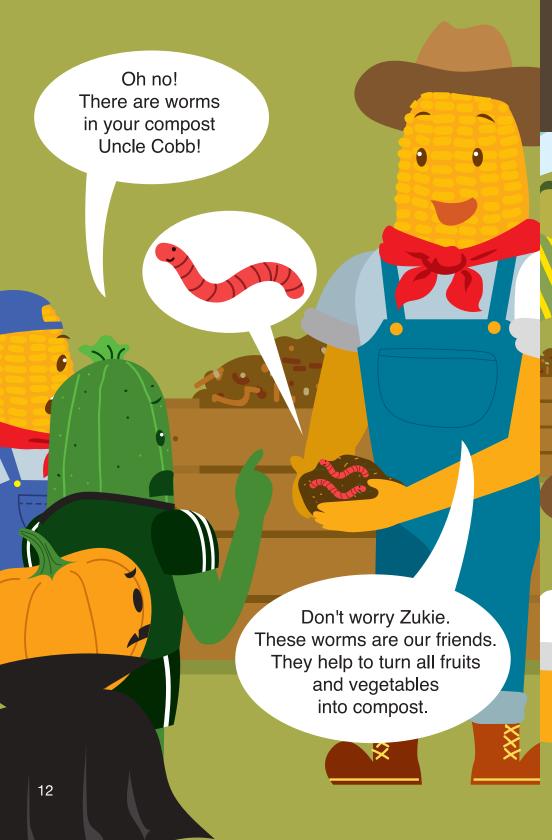

SUMMER FUN PROJECT



One bright summer morning while preparing breakfast Mrs. Cobb notices Kimo smiling from ear to ear.







Kimo is excited about the compost project and can't wait to tell his friends about it.





The following day Kimo and his friends arrive at the farm with trash from their kitchen. Mr. Cobb has four different containers each one is labelled aluminum, plastic, paper and glass.





Kids, let's start.
Fruit & vegetable trimmings,
used tea bags and coffee grounds
can go into our compost bin.



Metal or any other plastic does not break down or decompose. We only want materials that are organic or can break down into fiber, liquid or gas. So, the plastic bottle can go into the plastic bin and metal can can go into the aluminum bin.



PLASTIC



**ALUMINUM** 









Kimo and his friends are working hard to separate trash and dump all compostable materials into the compost bin. Once it's complete, Mr. Cobb covers the bin with a green tarp.



## On their way home, Mr. Cobb shows the kids the landfill near the farm.







We can make
recycle bins for our
soccer fields and parks.
Then we can collect them
and make compost.
So our soccer fields and parks
don't become
a landfill.



Yeah yeah yeah!! That's a great idea. But how do we find enough bins? Well...

We could...





Hi!
Can you help me find these words?



UNITED / HEALTH / CARE
BANANA / BEAN / BROCCOLI / CABBAGE
CANTALOUPE / CUCUMBER / SWEET CORN
SWEET ONION / WATERMELON
WONBOK / ZUCCHINI

| N | 0 | 1 | N | 0 | Т | Е | Е | W | S |
|---|---|---|---|---|---|---|---|---|---|
| 0 | 1 | L | 0 | С