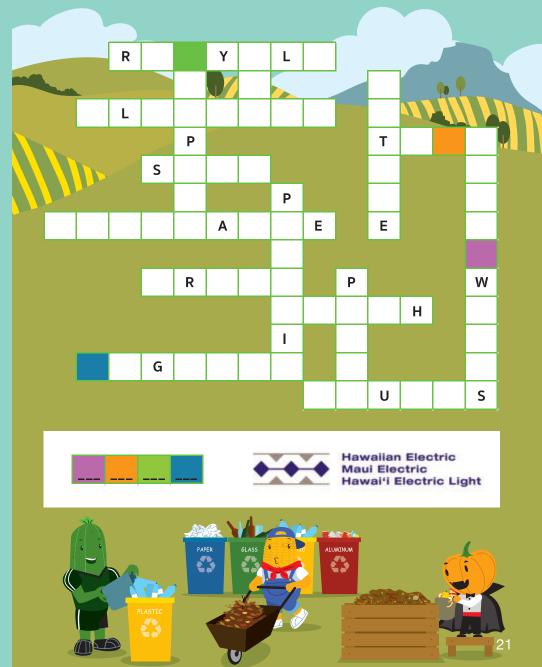

Help Kimo and his friends complete the crossword puzzle below. Then fill in the blank colored spaces to figure out what it spells out.

ALUMINUM, BOTTLE, CAN, COMPOST, EARTHWORMS, FRUITS, GRASS, ORGANIC, PAPER, PLASTIC, RECYCLE, SOIL, TRASH, TREE, VEGETABLE