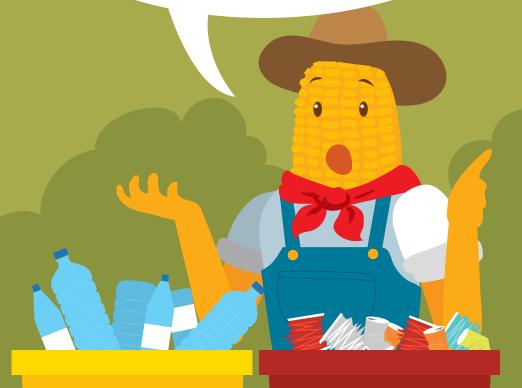

Metal or any other plastic does not break down or decompose. We only want materials that are organic or can break down into fiber, liquid or gas. So, the plastic bottle can go into the plastic bin and metal can can go into the aluminum bin.

PLASTIC

**ALUMINUM** 

Kimo and his friends are working hard to separate trash and dump all compostable materials into the compost bin. Once it's complete, Mr. Cobb covers the bin with a green tarp.