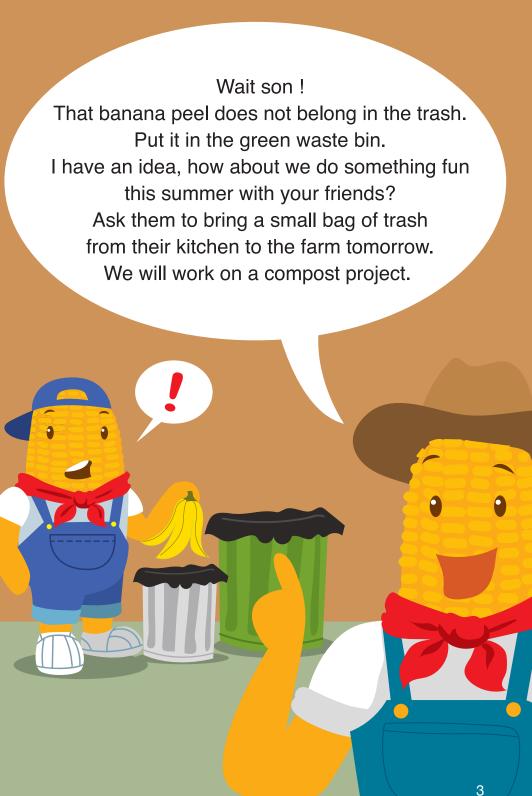

SUMMER FUN PROJECT

One bright summer morning while preparing breakfast Mrs. Cobb notices Kimo smiling from ear to ear.

Kimo is excited about the compost project and can't wait to tell his friends about it.