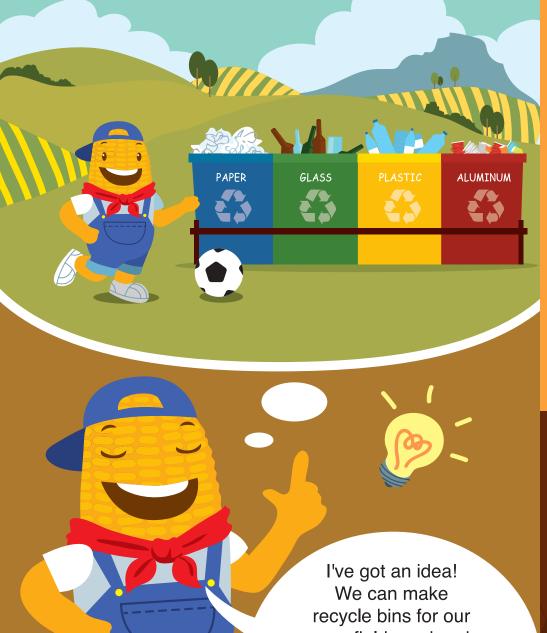

## On their way home, Mr. Cobb shows the kids the landfill near the farm.

We can make
recycle bins for our
soccer fields and parks.
Then we can collect them
and make compost.
So our soccer fields and parks
don't become
a landfill.