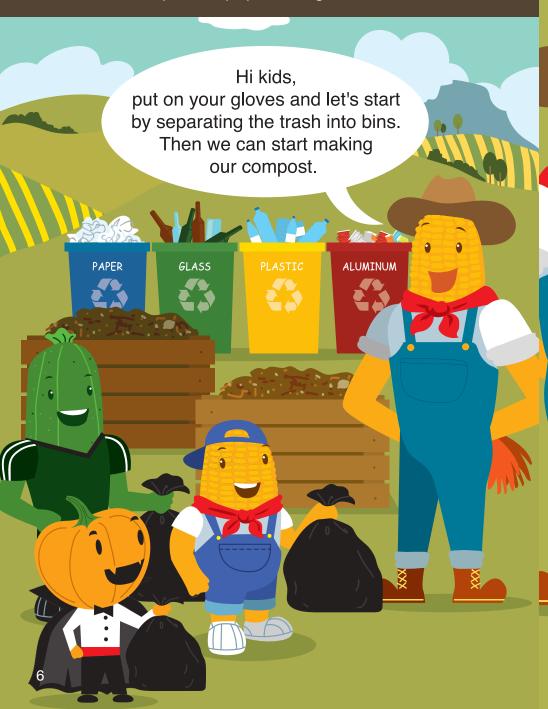

The following day Kimo and his friends arrive at the farm with trash from their kitchen. Mr. Cobb has four different containers each one is labelled aluminum, plastic, paper and glass.

Kids, let's start.
Fruit & vegetable trimmings,
used tea bags and coffee grounds
can go into our compost bin.

Metal or any other plastic does not break down or decompose. We only want materials that are organic or can break down into fiber, liquid or gas. So, the plastic bottle can go into the plastic bin and metal can can go into the aluminum bin.