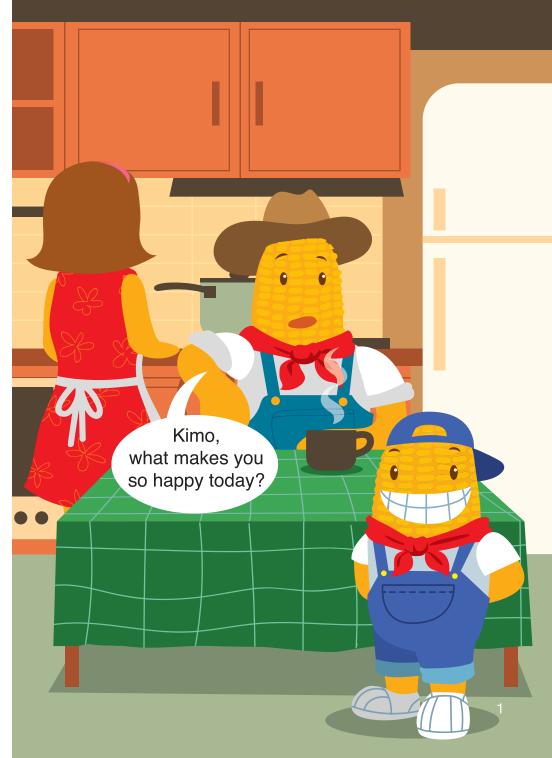

SUMMER FUN PROJECT

One bright summer morning while preparing breakfast Mrs. Cobb notices Kimo smiling from ear to ear.

Kimo is excited about the compost project and can't wait to tell his friends about it.