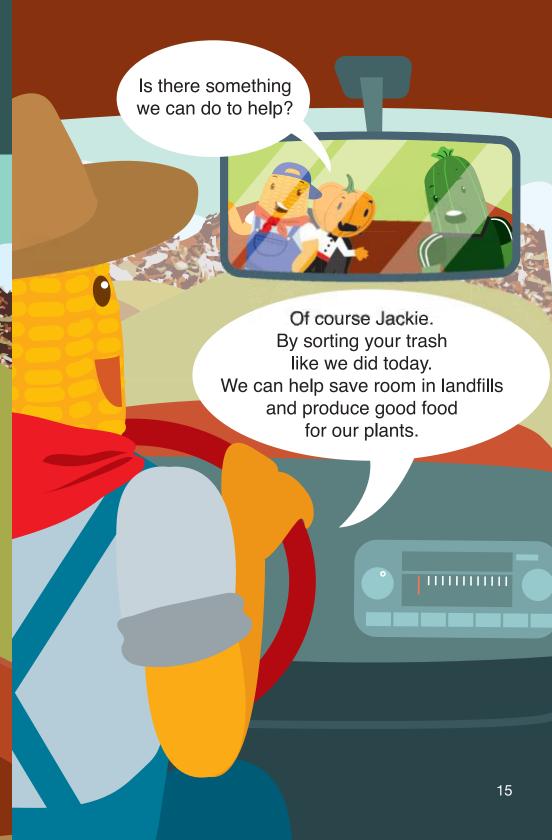

## On their way home, Mr. Cobb shows the kids the landfill near the farm.

We can make
recycle bins for our
soccer fields and parks.
Then we can collect them
and make compost.
So our soccer fields and parks
don't become
a landfill.

Yeah yeah yeah!! That's a great idea. But how do we find enough bins? Well...

We could...

Hi!
Can you help me find these words?

UNITED / HEALTH / CARE
BANANA / BEAN / BROCCOLI / CABBAGE
CANTALOUPE / CUCUMBER / SWEET CORN
SWEET ONION / WATERMELON
WONBOK / ZUCCHINI