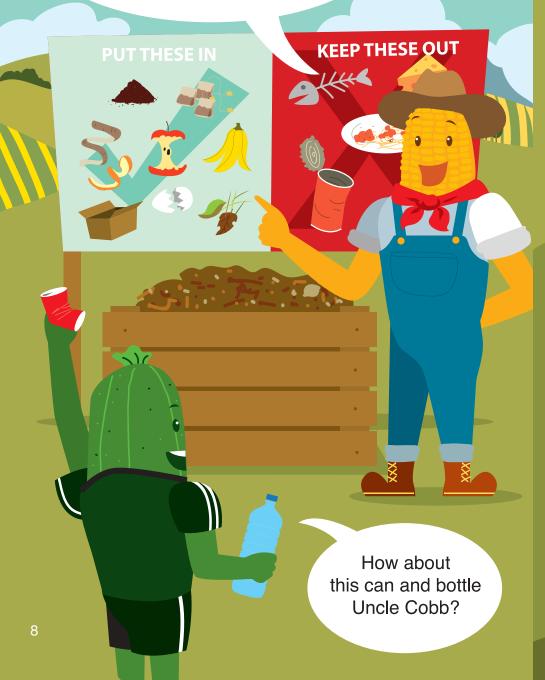

The following day Kimo and his friends arrive at the farm with trash from their kitchen. Mr. Cobb has four different containers each one is labelled aluminum, plastic, paper and glass.

Kids, let's start.
Fruit & vegetable trimmings,
used tea bags and coffee grounds
can go into our compost bin.

Metal or any other plastic does not break down or decompose. We only want materials that are organic or can break down into fiber, liquid or gas. So, the plastic bottle can go into the plastic bin and metal can can go into the aluminum bin.

PLASTIC

**ALUMINUM** 

Kimo and his friends are working hard to separate trash and dump all compostable materials into the compost bin. Once it's complete, Mr. Cobb covers the bin with a green tarp.