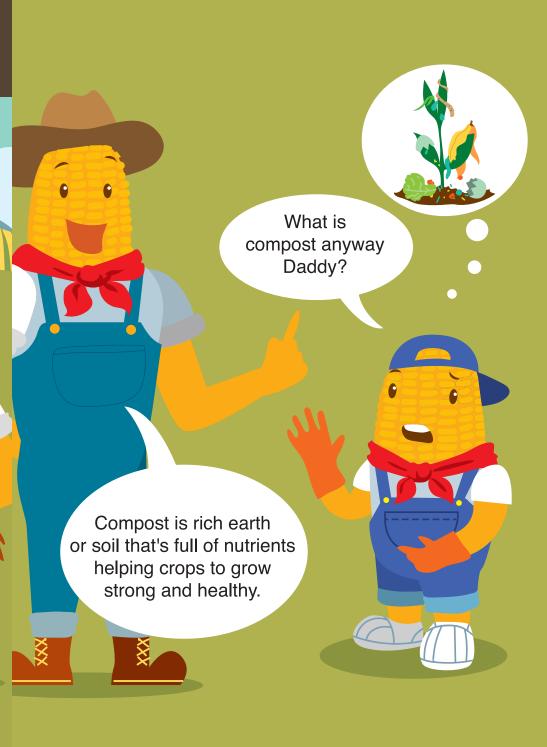

SUMMER FUN PROJECT

One bright summer morning while preparing breakfast Mrs. Cobb notices Kimo smiling from ear to ear.

Kimo is excited about the compost project and can't wait to tell his friends about it.