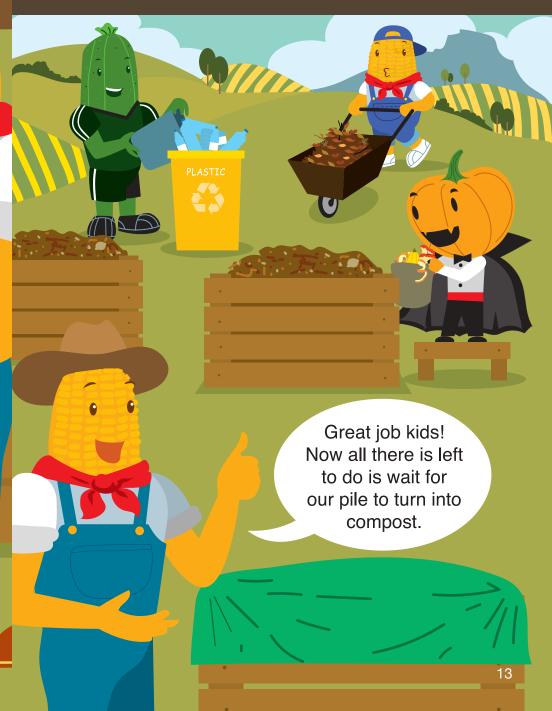

PLASTIC

**ALUMINUM** 

Kimo and his friends are working hard to separate trash and dump all compostable materials into the compost bin. Once it's complete, Mr. Cobb covers the bin with a green tarp.