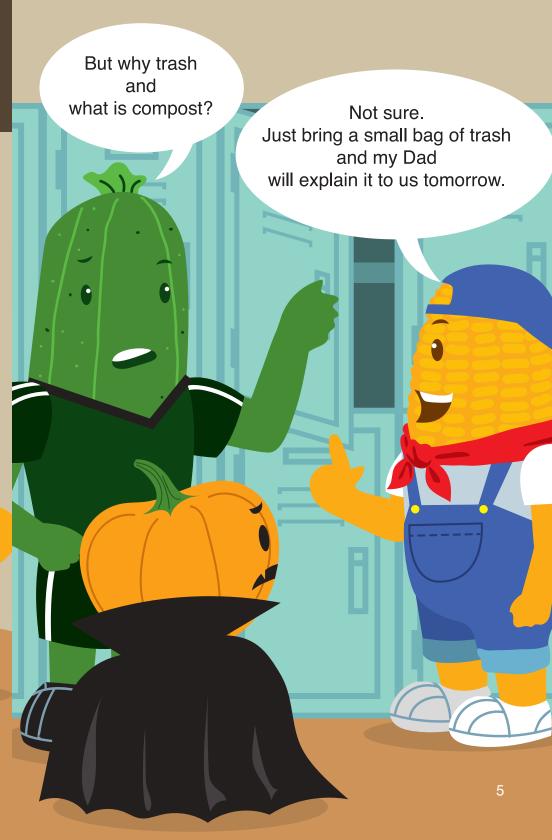

SUMMER FUN PROJECT

One bright summer morning while preparing breakfast Mrs. Cobb notices Kimo smiling from ear to ear.

Kimo is excited about the compost project and can't wait to tell his friends about it.