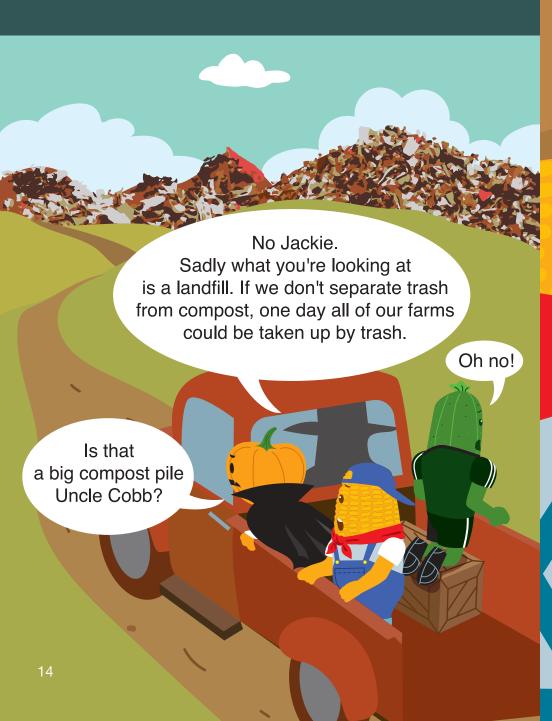

## On their way home, Mr. Cobb shows the kids the landfill near the farm.

We can make
recycle bins for our
soccer fields and parks.
Then we can collect them
and make compost.
So our soccer fields and parks
don't become
a landfill.