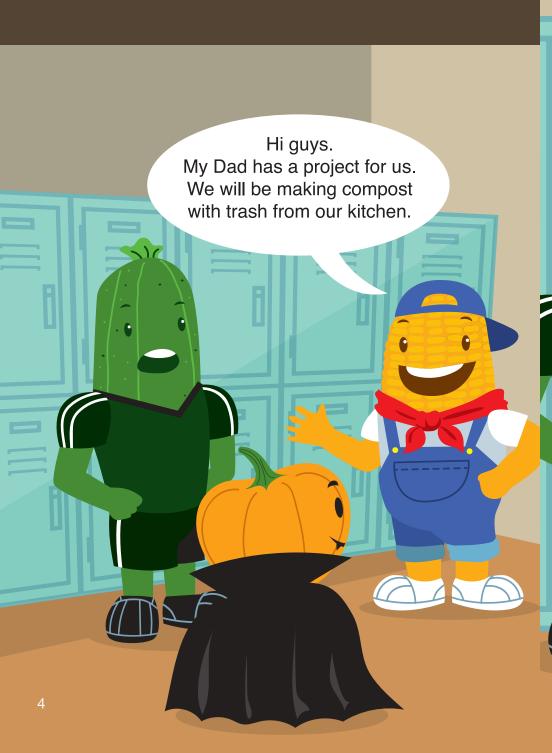

SUMMER FUN PROJECT

One bright summer morning while preparing breakfast Mrs. Cobb notices Kimo smiling from ear to ear.

Kimo is excited about the compost project and can't wait to tell his friends about it.