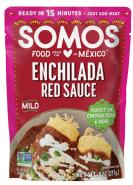

#### **RED ENCHILADA SAUCE**

INGREDIENTS: Tomatoes, fire roasted tomatoes, onions, ancho peppers, sea salt, guajillo peppers, olive oil, garlic, arbol peppers, xanthan qum.