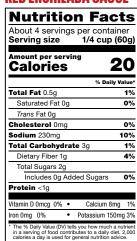

#### **RED ENCHILADA SAUCE**

INGREDIENTS: Tomatoes, fire roasted tomatoes, onions, ancho peppers, sea salt, guajillo peppers, olive oil, garlic, arbol peppers, xanthan qum.