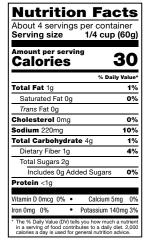

#### TACO SIMMER SAUCE

INGREDIENTS: Tomatoes, water, sea salt, ground cumin, sunflower and/or safflower oil, tapioca starch, ground guajillo pepper, ground ancho pepper, ground oregano, ground paprika, lime juice powder, xanthan gum, onion powder, garlic powder, ground clove.