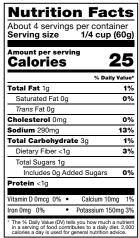

#### TACO SIMMER SAUCE

INGREDIENTS: Tomatoes, water, sea salt, ground cumin, sunflower and/or safflower oil, tapioca starch, ground guajillo pepper, ground ancho pepper, ground oregano, ground paprika, lime juice powder, xanthan gum, onion powder, garlic powder, ground clove.