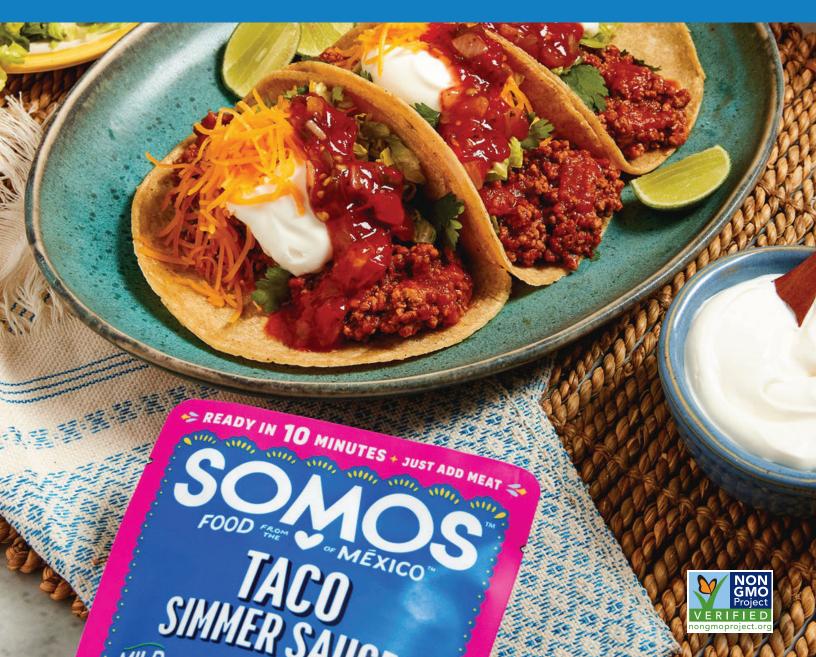

## SOMOS FOOD " — MEXICO TACO SIMMER SAUCE MILD PERFET TORM E & NOTE A NOTE A NOTE A NOTE THE SAUCE MILD PERFET TORM E & NOTE A NOTE BEEF CHARK!

ITEM NUMBER SALS503 UPC CODE

ITEM NUMBER SALS507 UPC CODE

#### TACO SIMMER SAUCE

INGREDIENTS: Tomatoes, water, sea salt, ground cumin, sunflower and/or safflower oil, tapioca starch, ground guajillo pepper, ground ancho pepper, ground oregano, ground paprika, lime juice powder, xanthan gum, onion powder, garlic powder, ground clove.