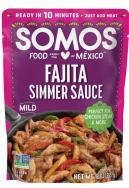

#### **FAJITA SIMMER SAUCE**

INGREDIENTS: Tomatoes, water, tomato paste, sea salt, chipotle peppers, lime juice powder, red belt peppers, sunflower and/or safflower oil, tapioca starch, ancho peppers, guajillo peppers, ground cumin, yeast extract, onion powder, ground oregano, garlic powder, xanthan gum, natural smoke flavor, ground clove.