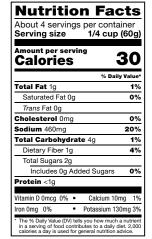

#### **FAJITA SIMMER SAUCE**

INGREDIENTS: Tomatoes, water, tomato paste, sea salt, chipotle peppers, lime juice powder, red belt peppers, sunflower and/or safflower oil, tapioca starch, ancho peppers, guajillo peppers, ground cumin, yeast extract, onion powder, ground oregano, garlic powder, xanthan gum, natural smoke flavor, ground clove.