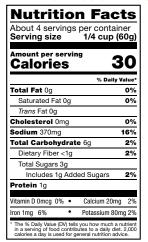

#### TACO SIMMER SAUCE

INGREDIENTS: Tomatoes, water, sea salt, ground cumin, sunflower and/or safflower oil, tapioca starch, ground guajillo pepper, ground ancho pepper, ground oregano, ground paprika, lime juice powder, xanthan gum, onion powder, garlic powder, ground clove.