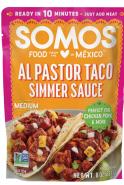

#### AL PASTOR TACO SIMMER SAUCE

INGREDIENTS: Guajillo peppers, tomatoes, water, apple cider vinegar, pineapple concentrate, brown sugar, sea salt, ground cumin, garlic powder, ground oregano, ground annatto seeds, ground clove, xanthan gum.