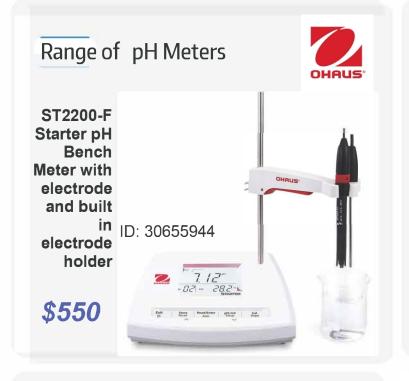

# **SPECIALS EOFY 2024**

Offers Valid for Limited Time Only





Great value
new instrument
Shaker Horizontal
5-200rpm
338 x 308mm platform 5kg
Different sizes available



\$390

ID: PLP-DS-2H200



## Pipette filler electronic 240V

- · Stylish design
- · Easy to use
- · Cell Culture
- Ergonomic design

## **IN STOCK NOW**

ID: PLP-SPIP-DE50







**Electrode ST320** 

**Precision** 









## Scout SPX222 220g X 0.01g



## **EOFY Specials** BALANCES

### Scout STX1202

#### **PX222**



ID: 30268906



OHAUS



Capacity: 1200g Readability: 0.01g Pan Size: 140 mm



ID: 30268897

\$ 695

## Slim stackable design with large backlit LCD

### Balance Scout SPX123



Capacity: 120g Readability: 0.001g Pan Size: 93 mm

# BioPette Plus 4 Pack Plus starter kit containing 4 Pipettes





**Special Price** 

ID: **30268904** 



# IN STOCK NOW Until SOLD OUT

\$990

## BUY PARAFILM FOR THE LAB





## EOFY 2024 SPECIALS Terms and Conditions



Pacific Laboratory Products specials listed are subject to change and only available from 01/06/24 - 16/07/24 for a limited time only. Not valid with any other special offer or discounts. Specia