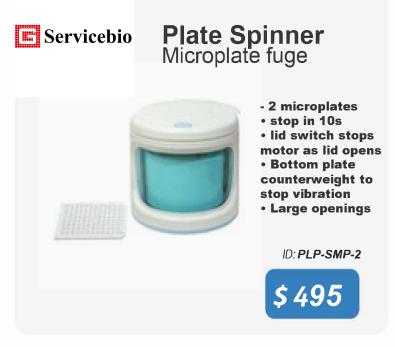

# **SPECIALS EOFY 2024**

Offers Valid for Limited Time Only





Great value
new instrument
Shaker Horizontal
5-200rpm
338 x 308mm platform 5kg
Different sizes available



\$390

ID: PLP-DS-2H200



## Pipette filler electronic 240V

- · Stylish design
- · Easy to use
- · Cell Culture
- Ergonomic design

## **IN STOCK NOW**

ID: PLP-SPIP-DE50







**Electrode ST320** 

**Precision** 









## Scout SPX222 220g X 0.01g



## **EOFY Specials** BALANCES

### Scout STX1202

#### **PX222**



ID: 30268906



OHAUS



Capacity: 1200g Readability: 0.01g Pan Size: 140 mm



ID: 30268897

\$ 695

## Slim stackable design with large backlit LCD

### Balance Scout SPX123



Capacity: 120g Readability: 0.001g Pan Size: 93 mm

# BioPette Plus 4 Pack Plus starter kit containing 4 Pipettes





**Special Price** 

ID: **30268904** 



# IN STOCK NOW Until SOLD OUT

\$990

## BUY PARAFILM FOR THE LAB





## EOFY 2024 SPECIALS Terms and Conditions



Pacific Laboratory Products specials listed are subject to change and only available from 01/06/24 - 16/07/24 for a limited time only. Not valid with any other special offer or discounts. Special prices are as quoted. All prices are in AU