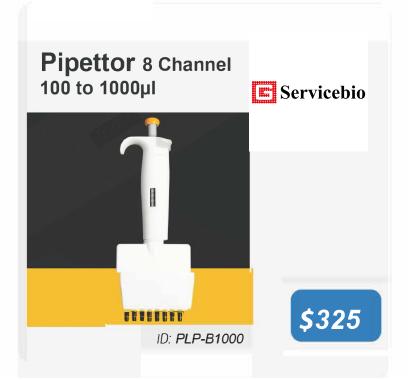

# **SPECIALS EOFY 2024**

Offers Valid for Limited Time Only





Great value
new instrument
Shaker Horizontal
5-200rpm
338 x 308mm platform 5kg
Different sizes available



\$390

ID: PLP-DS-2H200



## Pipette filler electronic 240V

- · Stylish design
- · Easy to use
- · Cell Culture
- Ergonomic design

## **IN STOCK NOW**

ID: PLP-SPIP-DE50







**Electrode ST320** 

**Precision** 









## Scout SPX222 220g X 0.01g



## **EOFY Specials** BALANCES

### Scout STX1202

#### **PX222**



ID: 30268906



OHAUS



Capacity: 1200g Readability: 0.01g Pan Size: 140 mm



ID: 30268897

\$ 695

## Slim stackable design with large backlit LCD

### Balance Scout SPX123



Capacity: 120g Readability: 0.001g Pan Size: 93 mm

# BioPette Plus 4 Pack Plus starter kit containing 4 Pipettes





**Special Price** 

ID: **30268904** 



# IN STOCK NOW Until SOLD OUT

\$990

## BUY PARAFILM FOR THE LAB





## EOFY 2024 SPECIALS Terms and Conditions



Pacific Laboratory Products specials listed are subject to change and only available from 01/06/24 - 16/07/24 for a limited time only. Not valid with any other special offer or discounts. Special prices are as quoted. All prices are in AUD