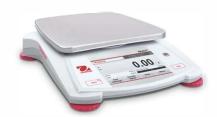

# **SPECIALS EOFY 2024**

Offers Valid for Limited Time Only





Great value
new instrument
Shaker Horizontal
5-200rpm
338 x 308mm platform 5kg
Different sizes available



\$390

ID: PLP-DS-2H200



## Pipette filler electronic 240V

- · Stylish design
- · Easy to use
- · Cell Culture
- Ergonomic design

## **IN STOCK NOW**

ID: PLP-SPIP-DE50







**Electrode ST320** 

**Precision** 









## Scout SPX222 220g X 0.01g



## **EOFY Specials** BALANCES

### Scout STX1202

#### **PX222**



ID: 30268906



OHAUS



Capacity: 1200g Readability: 0.01g Pan Size: 140 mm



ID: 30268897

\$ 695

## Slim stackable design with large backlit LCD

### Balance Scout SPX123



Capacity: 120g Readability: 0.001g Pan Size: 93 mm

# BioPette Plus 4 Pack Plus starter kit containing 4 Pipettes





**Special Price** 

ID: **30268904** 



# IN STOCK NOW Until SOLD OUT

\$990

## BUY PARAFILM FOR THE LAB





## EOFY 2024 SPECIALS Terms and Conditions



Pacific Laboratory Products specials listed are subject to change and only available from 01/06/24 - 16/07/24 for a limited time only. Not valid with any other special offer or discounts. Special prices are as quoted. All prices are in AUD and GST is applicable on all purchases. Local delivery fees apply. Products

advertised are for Research Use Only [RUO]. Furthe