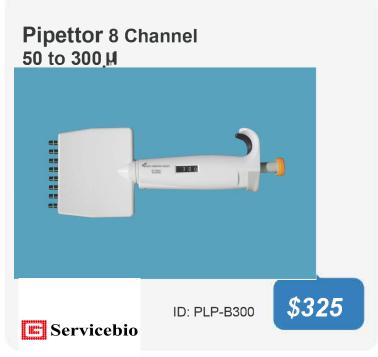

# **SPECIALS EOFY 2024**

Offers Valid for Limited Time Only





Great value
new instrument
Shaker Horizontal
5-200rpm
338 x 308mm platform 5kg
Different sizes available



\$390

ID: PLP-DS-2H200



## Pipette filler electronic 240V

- · Stylish design
- · Easy to use
- · Cell Culture
- Ergonomic design

## **IN STOCK NOW**

ID: PLP-SPIP-DE50







**Electrode ST320** 

**Precision** 









## Scout SPX222 220g X 0.01g



## **EOFY Specials** BALANCES

### Scout STX1202

#### **PX222**



ID: 30268906



OHAUS



Capacity: 1200g Readability: 0.01g Pan Size: 140 mm



ID: 30268897

\$ 695

## Slim stackable design with large backlit LCD

### Balance Scout SPX123



Capacity: 120g Readability: 0.001g Pan Size: 93 mm

# BioPette Plus 4 Pack Plus starter kit containing 4 Pipettes





**Special Price** 

ID: **30268904** 



# IN STOCK NOW Until SOLD OUT

\$990

## BUY PARAFILM FOR THE LAB





## EOFY 2024 SPECIALS Terms and Conditions



Pacific Laboratory Products specials listed are subject to change and only available from 01/06/24 - 16/07/24 for a limited time only. Not valid with any other special offer or discounts. Special prices are as quoted. All prices are in