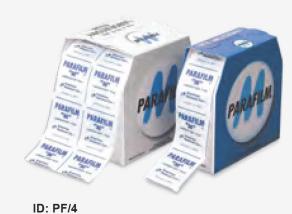

al
5-200rpm
338 x 308mm platform 5kg
Different sizes available



\$390

ID: PLP-DS-2H200



## Pipette filler electronic 240V

- · Stylish design
- · Easy to use
- · Cell Culture
- Ergonomic design

## **IN STOCK NOW**

ID: PLP-SPIP-DE50







**Electrode ST320** 

**Precision** 









## Scout SPX222 220g X 0.01g



## **EOFY Specials** BALANCES

### Scout STX1202

#### **PX222**



ID: 30268906



OHAUS



Capacity: 1200g Readability: 0.01g Pan Size: 140 mm



ID: 30268897

\$ 695

## Slim stackable design with large backlit LCD

### Balance Scout SPX123



Capacity: 120g Readability: 0.001g Pan Size: 93 mm

# BioPette Plus 4 Pack Plus starter kit containing 4 Pipettes





**Special Price** 

ID: **30268904** 



# IN STOCK NOW Until SOLD OUT

\$990

## BUY PARAFILM FOR THE LAB





## EOFY 2024 SPECIALS Terms and Conditions



Pacific Laboratory Products specials listed are subject to change and only available from 01/06/24 - 16/07/24 for a limited time only. Not valid with any other special offer or discounts. Special prices are as quoted. All prices are in AUD and GST is applicable on all purchases. Local delivery fees apply. Products

advertised are for Research Use Only [RUO]. Further product informa-ion and specifications including procurement Terms and Conditions of Sale can be found at www.pacificlab.com.au or by contacting sales@pacificlab.com.au

Images displayed on this publication are a graphic representation of the product only and may vary from the actual item itself.

#### Pacific Laboratory Products

If /PacificLabP

Pacific Laboratory Products

Paci