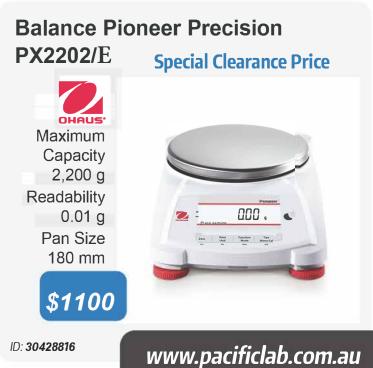

## **EOFY Specials** BALANCES

#### **PX222**

ID: 30268906

OHAUS

Capacity: 1200g Readability: 0.01g Pan Size: 140 mm

ID: 30268897

\$ 695