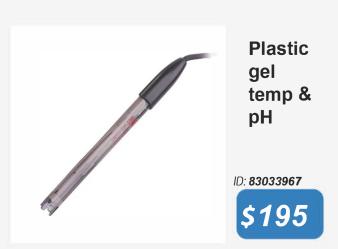

# **SPECIALS EOFY 2024**

Offers Valid for Limited Time Only





Great value
new instrument
Shaker Horizontal
5-200rpm
338 x 308mm platform 5kg
Different sizes available



\$390

ID: PLP-DS-2H200



## Pipette filler electronic 240V

- · Stylish design
- · Easy to use
- · Cell Culture
- Ergonomic design

## **IN STOCK NOW**

ID: PLP-SPIP-DE50







**Electrode ST320** 

**Precision** 









## Scout SPX222 220g X 0.01g



## **EOFY Specials** BALANCES

### Scout STX1202

#### **PX222**



ID: 30268906



OHAUS



Capacity: 1200g Readability: 0.01g Pan Size: 140 mm



ID: 30268897

\$ 695

## Slim stackable design with large backlit LCD

### Balance Scout SPX123



Capacity: 120g Readability: 0.001g Pan Size: 93 mm

# BioPette Plus 4 Pack Plus starter kit containing 4 Pipettes





**Special Price** 

ID: **30268904** 



# IN STOCK NOW Until SOLD OUT

\$990

## BUY PARAFILM FOR THE LAB





## EOFY 2024 SPECIALS Terms and Conditions



Pacific Laboratory Products specials listed are subject to change and only available from 01/06/24 - 16/07/24 for a limited time only. Not valid with any other special offer or discounts. Special