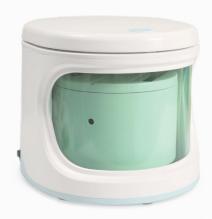

## **Features**

- Can accommodate up to 2 microplates
- The motor has brakes to achieve a slow stop in 10s
- Inductive lid switch, which stops the motor once the lid is opened
- Bottom plate counterweight to prevent vibration