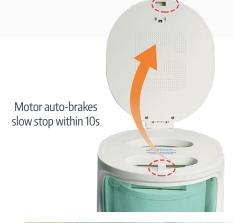

## **Features**

- Can accommodate up to 2 microplates
- The motor has brakes to achieve a slow stop in 10s
- Inductive lid switch, which stops the motor once the lid is opened
- Bottom plate counterweight to prevent vibration