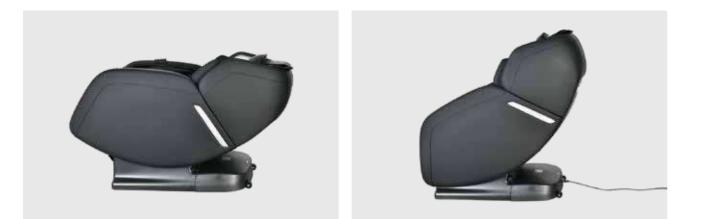

## The CZ-330 massage arrives in one box.

**Open the box and remove all contents.** Remove the packing materials. Take the base and footrest out of the box. Collect all the accessories and put them aside. 1