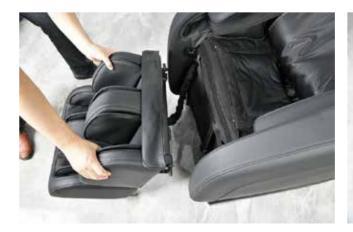

3

**Attach footrest to chair base.** Attach the footrest onto the brackets of the chair base. Then fix the footrest fixing plates to secure the footrest.