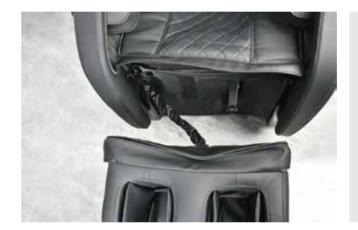

## Zip the zipper between the seat pad and footrest cushion.

6

Turn on the chair. Turn on the power switch. The chair will now be ready to start.