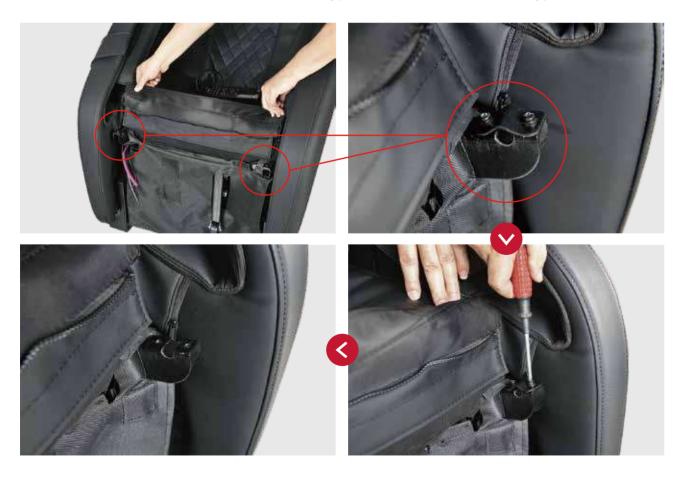

3

**Attach footrest to chair base.** Attach the footrest onto the brackets of the chair base. Then fix the footrest fixing plates to secure the footrest.