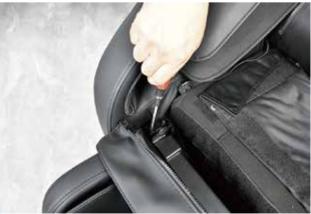

3

**Attach footrest to chair base.** Attach the footrest onto the brackets of the chair base. Then fix the footrest fixing plates to secure the footrest.