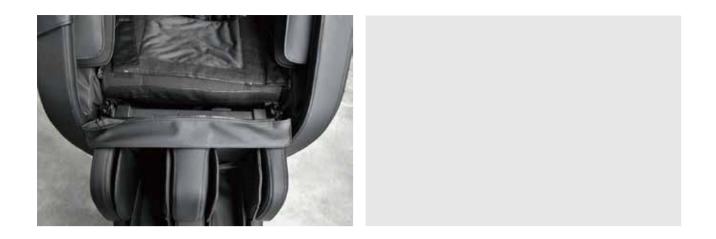

## Zip the zipper between the seat pad and footrest cushion.

6

Turn on the chair. Turn on the power switch. The chair will now be ready to start.