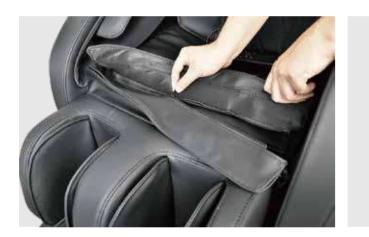

## Zip the zipper between the seat pad and footrest cushion.

6

Turn on the chair. Turn on the power switch. The chair will now be ready to start.