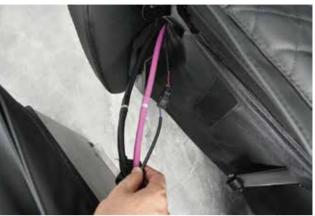

3

**Attach footrest to chair base.** Attach the footrest onto the brackets of the chair base. Then fix the footrest fixing plates to secure the footrest.