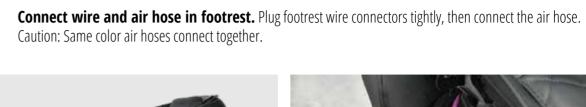

## Zip the zipper between the seat pad and footrest cushion.

6

Turn on the chair. Turn on the power switch. The chair will now be ready to start.