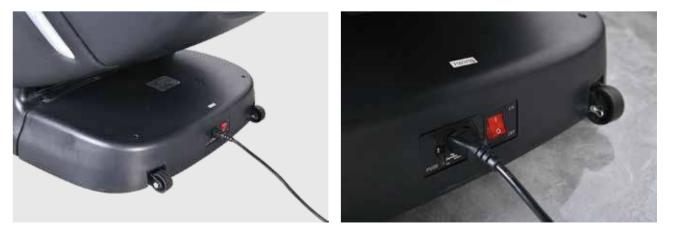

2

**Adjust chair position.** Use the power cord to connect the chair to a power supply and turn on the power switch. The chair will go back to the home position. Then turn off the power switch.

4

5

**Remove footrest fixing plates from chair base.** Locate the fixing plates on the chair base. Slacken and remove the screws, then take off the footrest fixing plate. Put the screws and footrest fixing plate aside the chair base.