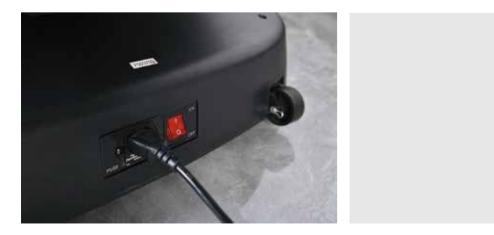

2

**Adjust chair position.** Use the power cord to connect the chair to a power supply and turn on the power switch. The chair will go back to the home position. Then turn off the power switch.

4

5

**Remove footrest fixing plates from chair base.** Locate the fixing plates on the chair base. Slacken and remove the screws, then take off the footrest fixing plate. Put the screws and footrest fixing plate aside the chair base.