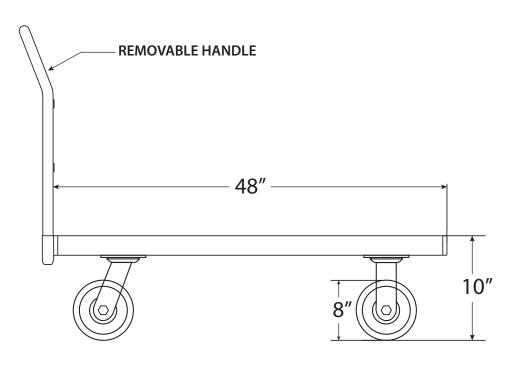

## **STANDARD FEATURES**

MODEL NMBER: 5Sec2448-D

CAPACITY: 3,000 LBS

USABLE PLATFORM: 48" x 24"

PLATFORM HEIGHT: 10"

CASTERS: L 8 X 2 MOLD-ON-RUBBER

TWO SWIVEL, TWO RIGIO UNIT IS PAINTED GRAY

\*CASTERS ARE REMOVABLE\*