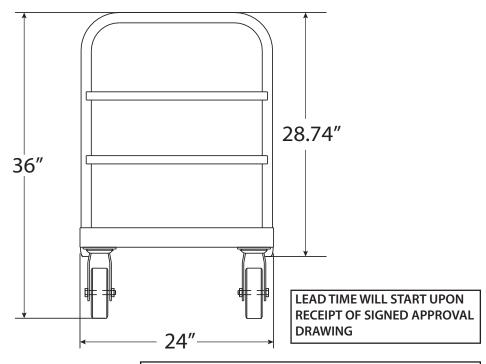

## **STANDARD FEATURES**

MODEL NMBER: 5Sec2448-D

CAPACITY: 3,000 LBS

USABLE PLATFORM: 48" x 24"

PLATFORM HEIGHT: 10"

CASTERS: L 8 X 2 MOLD-ON-RUBBER

TWO SWIVEL, TWO RIGIO UNIT IS PAINTED GRAY

\*CASTERS ARE REMOVABLE\*