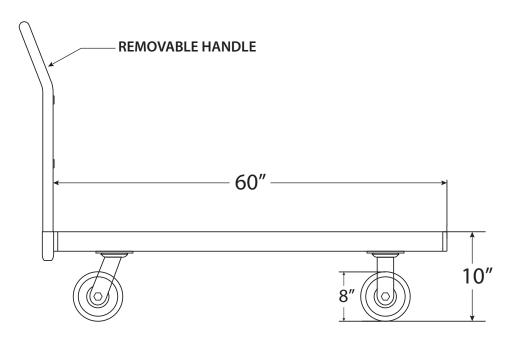

#### STANDARD FEATURES

MODEL NMBER: 5Sec3060 CAPACITY: 3,000 LBS USABLE PLATFORM: 30" X 60" PLATFORM HEIGHT: 10" CASTERS: L 8 X 2 MOLD-ON-RUBBER TWO SWIVEL, TWO RIGIO UNIT IS PAINTED GRAY

#### \*CASTERS ARE REMOVABLE\*