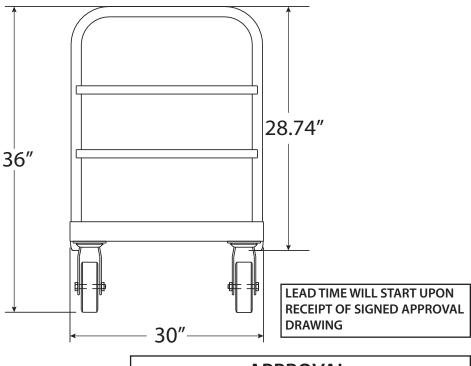

#### STANDARD FEATURES

MODEL NMBER: 5Sec3060 CAPACITY: 3,000 LBS USABLE PLATFORM: 30" X 60" PLATFORM HEIGHT: 10" CASTERS: L 8 X 2 MOLD-ON-RUBBER TWO SWIVEL, TWO RIGIO UNIT IS PAINTED GRAY

## SPECIAL FEATURES NONE

\*\*Any additions, deletions or omissions must be corrected on this drawing, as this drawing will be considered all inclusive.\*\*

\*\*\* ALL GRAPHICS PROVIDED ARE FOR REFERENCE ONLY. IF CERTAIN DIMENSIONS ARE CRITICAL PLEASE VERIFY THOSE DIMENSIONS WITH YOUR SALESPERSON. \*\*\*